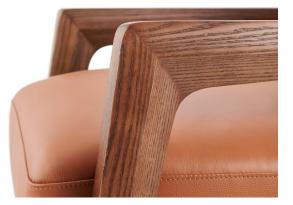

#### <u>Base</u>

Front feet: exquisitely treated **ash wood** with obvious stripes, environmentally friendly and beautiful. Rear feet: **stainless steel** frame with brushed treatment and internal steel reinforcement.

#### Seat & Arms

The bottom of the chair is supported by **crossed stainless steel tubes**, while the back is supported by a stainless steel frame. **Ash wood armrests and front feet into a whole**, noble and strong support.