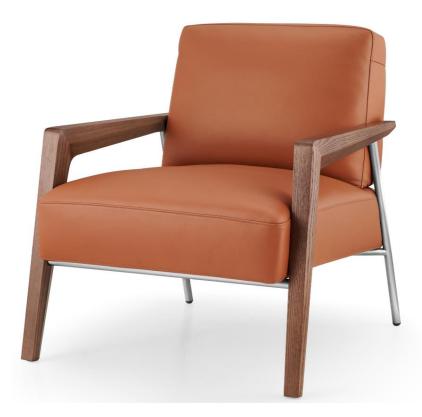

#### <u>Base</u>

Front feet: exquisitely treated **ash wood** with obvious stripes, environmentally friendly and beautiful. Rear feet: **stainless steel** frame with brushed treatment and internal steel reinforcement.

#### Exterior

Italian imported cowhide half cover plus back PVC, sitting comfort and skin-friendly.

#### Seat & Arms

The bottom of the chair is supported by **crossed stainless steel tubes**, while the back is supported by a stainless steel frame. **Ash wood armrests and front feet into a whole**, noble and strong support.