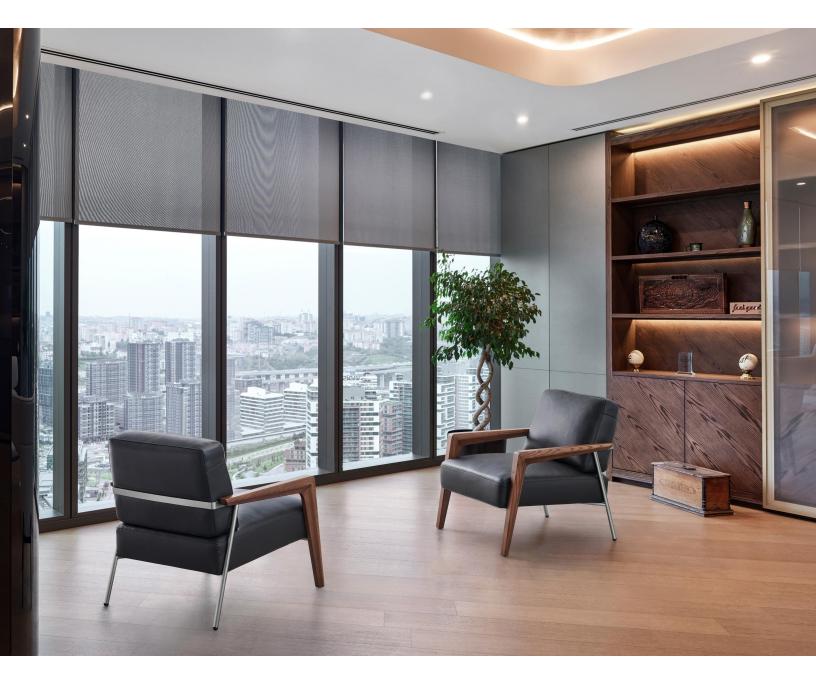

#### <u>Base</u>

Front feet: exquisitely treated **ash wood** with obvious stripes, environmentally friendly and beautiful. Rear feet: **stainless steel** frame with brushed treatment and internal steel reinforcement.

#### Exterior

Italian imported cowhide half cover plus back PVC, sitting comfort and skin-friendly.

#### <u>Interior</u>

High-density sponge, very strong resilience.

#### Seat & Arms

The bottom of the chair is supported by **crossed stainless steel tubes**, while the back is supported by a stainless steel frame. **Ash wood armrests and front feet into a whole**, noble and strong support.

# Warrior Series

IMAGES