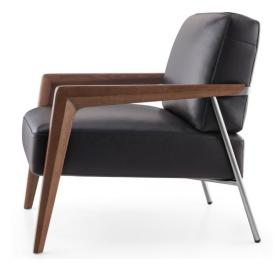

#### <u>Base</u>

Front feet: exquisitely treated **ash wood** with obvious stripes, environmentally friendly and beautiful. Rear feet: **stainless steel** frame with brushed treatment and internal steel reinforcement.

#### Seat & Arms

The bottom of the chair is supported by **crossed stainless steel tubes**, while the back is supported by a stainless steel frame. **Ash wood armrests and front feet into a whole**, noble and strong support.