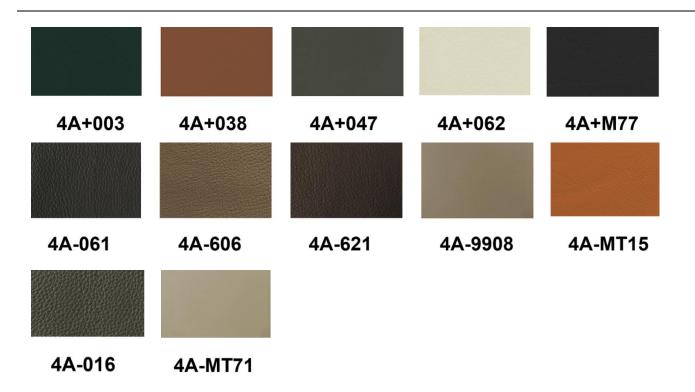

### Color options

**Leather 3A** soft cowhide leather with a very natural appearance. Available in 14 colors.

**Leather 4A** Cowhide has plenty of elasticity and is smoother to the touch. Available in 12 colors.