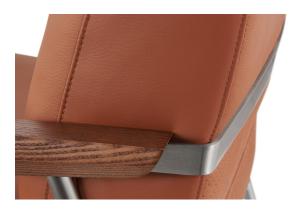

#### <u>Base</u>

Front feet: exquisitely treated **ash wood** with obvious stripes, environmentally friendly and beautiful. Rear feet: **stainless steel** frame with brushed treatment and internal steel reinforcement.

#### Seat & Arms

The bottom of the chair is supported by **crossed stainless steel tubes**, while the back is supported by a stainless steel frame. **Ash wood armrests and front feet into a whole**, noble and strong support.