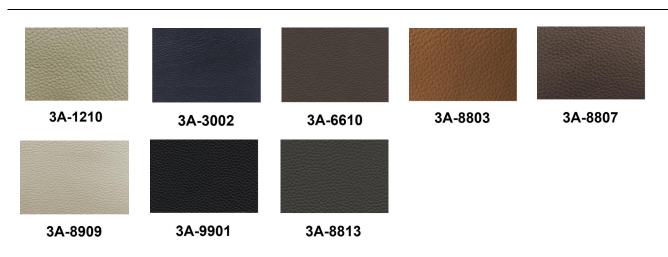

### Color options

**Leather 3A** soft cowhide leather with a very natural appearance. Available in 14 colors.

**Leather 4A** Cowhide has plenty of elasticity and is smoother to the touch. Available in 12 colors.