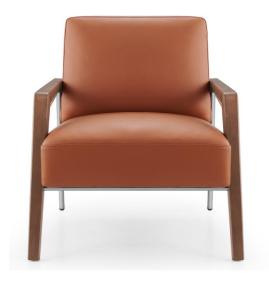

#### <u>Base</u>

Front feet: exquisitely treated **ash wood** with obvious stripes, environmentally friendly and beautiful. Rear feet: **stainless steel** frame with brushed treatment and internal steel reinforcement.

#### Seat & Arms

The bottom of the chair is supported by **crossed stainless steel tubes**, while the back is supported by a stainless steel frame. **Ash wood armrests and front feet into a whole**, noble and strong support.

### Color options

**Leather 3A** soft cowhide leather with a very natural appearance. Available in 14 colors.

**Leather 4A** Cowhide has plenty of elasticity and is smoother to the touch. Available in 12 colors.