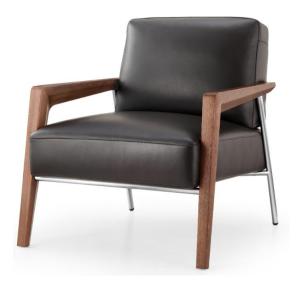

#### <u>Base</u>

Front feet: exquisitely treated **ash wood** with obvious stripes, environmentally friendly and beautiful. Rear feet: **stainless steel** frame with brushed treatment and internal steel reinforcement.

#### Seat & Arms

The bottom of the chair is supported by **crossed stainless steel tubes**, while the back is supported by a stainless steel frame. **Ash wood armrests and front feet into a whole**, noble and strong support.

### Color options

**Leather 3A** soft cowhide leather with a very natural appearance. Available in 14 colors.

**Leather 4A** Cowhide has plenty of elasticity and is smoother to the touch. Available in 12 colors.