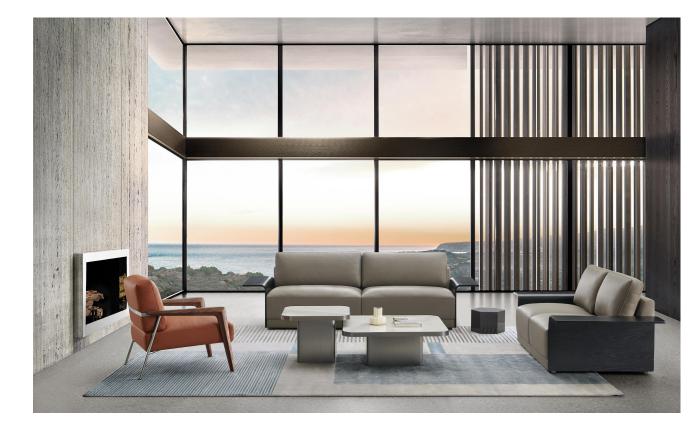

# Warrior Series

IMAGES

#### <u>Base</u>

Front feet: exquisitely treated **ash wood** with obvious stripes, environmentally friendly and beautiful. Rear feet: **stainless steel** frame with brushed treatment and internal steel reinforcement.

#### Exterior

Italian imported cowhide half cover plus back PVC, sitting comfort and skin-friendly.

#### <u>Interior</u>

High-density sponge, very strong resilience.

#### Seat & Arms

The bottom of the chair is supported by **crossed stainless steel tubes**, while the back is supported by a stainless steel frame. **Ash wood armrests and front feet into a whole**, noble and strong support.