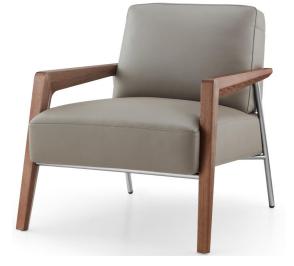

#### <u>Base</u>

Front feet: exquisitely treated **ash wood** with obvious stripes, environmentally friendly and beautiful. Rear feet: **stainless steel** frame with brushed treatment and internal steel reinforcement.

#### Seat & Arms

The bottom of the chair is supported by **crossed stainless steel tubes**, while the back is supported by a stainless steel frame. **Ash wood armrests and front feet into a whole**, noble and strong support.

### Color options

**Leather 3A** soft cowhide leather with a very natural appearance. Available in 14 colors.

**Leather 4A** Cowhide has plenty of elasticity and is smoother to the touch. Available in 12 colors.