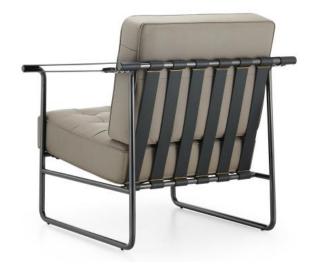

#### Base

Stainless steel frame, **internal steel reinforcement**, to ensure that the large weight of the safe and sound.

#### Seat & Arms

The back of the chair is supported by multiple sections of saddle leather to disperse back strength and maintain overall balance. **High quality saddle leather handrest** with high strength connection to steel frame.

**IMAGES** 

**IMAGES** 

**IMAGES** 