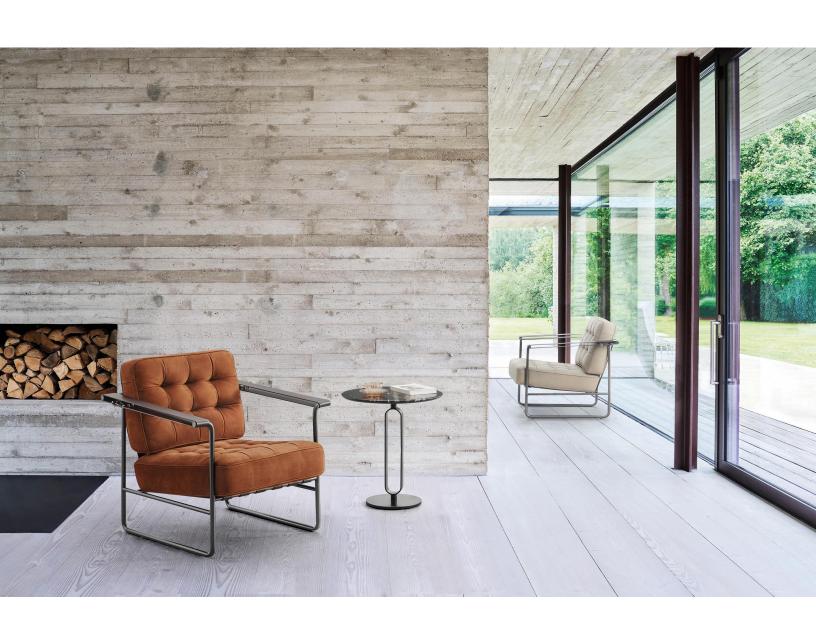

| Specifications | 2   |
|----------------|-----|
| Images         | 3-4 |
| Color option   | 5   |



### **SPECIFICATIONS**

#### FEATURES

#### Base

Stainless steel frame, **internal steel reinforcement**, to ensure that the large weight of the safe and sound.

#### Exterior

Full cowhide covering, exquisite pull button handicraft, not only beautiful but also comfortable.

#### Interior

High-density sponge, very strong resilience.

#### Seat & Arms

The back of the chair is supported by multiple sections of saddle leather to disperse back strength and maintain overall balance. **High quality saddle leather handrest** with high strength connection to steel frame.



**IMAGES** 











**IMAGES** 















**IMAGES** 

### **Color options**

**Leather 3A** soft cowhide lea