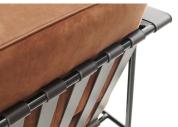

#### Base

Stainless steel frame, **internal steel reinforcement**, to ensure that the large weight of the safe and sound.

#### Seat & Arms

The back of the chair is supported by multiple sections of saddle leather to disperse back strength and maintain overall balance. **High quality saddle leather handrest** with high strength connection to steel frame.