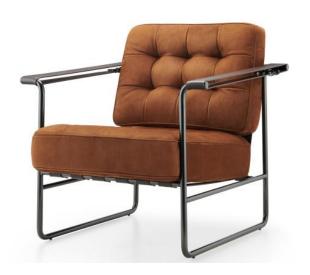

#### FEATURES

#### Base

Stainless steel frame, **internal steel reinforcement**, to ensure that the large weight of the safe and sound.

#### Exterior

Full cowhide covering, exquisite pull button handicraft, not only beautiful but also comfortable.

#### Interior

High-density sponge, very strong resilience.

#### Seat & Arms

The back of the chair is supported by multiple sections of saddle leather to disperse back strength and maintain overall balance. **High quality saddle leather handrest** with high strength connection to steel frame.