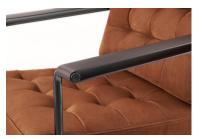

#### Base

Stainless steel frame, **internal steel reinforcement**, to ensure that the large weight of the safe and sound.

#### Seat & Arms

The back of the chair is supported by multiple sections of saddle leather to disperse back strength and maintain overall balance. **High quality saddle leather handrest** with high strength connection to steel frame.