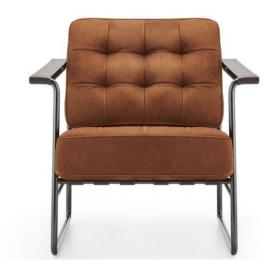

#### Exterior

Full cowhide covering, exquisite pull button handicraft, not only beautiful but also comfortable.

#### Seat & Arms

The back of the chair is supported by multiple sections of saddle leather to disperse back strength and maintain overall balance. **High quality saddle leather handrest** with high strength connection to steel frame.

**IMAGES** 

**IMAGES** 

**IMAGES** 