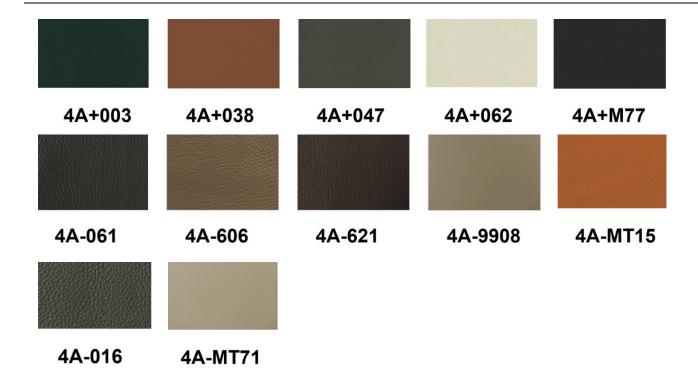

### **Color options**

**Leather 3A** soft cowhide leather with a very natural appearance. Available in 14 colors.

**Leather 4A** Cowhide has plenty of elasticity and is smoother to the touch. Available in 12 colors.