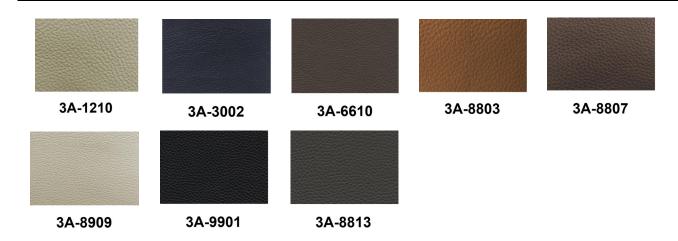

### **Color options**

**Leather 3A** soft cowhide leather with a very natural appearance. Available in 14 colors.

**Leather 4A** Cowhide has plenty of elasticity and is smoother to the touch. Available in 12 colors.