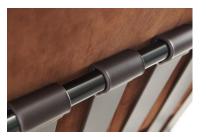

#### Base

Stainless steel frame, **internal steel reinforcement**, to ensure that the large weight of the safe and sound.

#### Seat & Arms

The back of the chair is supported by multiple sections of saddle leather to disperse back strength and maintain overall balance. **High quality saddle leather handrest** with high strength connection to steel frame.