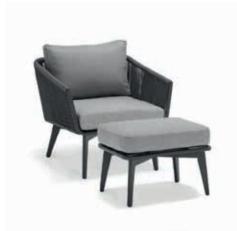

### **OUTDOOR AREAS**

Common Areas

|70|

HY-25197A Single Sofa 76×80×71cm

HY-25197B 2-seater Sofa 137×80×71cm

HY-25197Z

Coffee Table

90×55×36cm