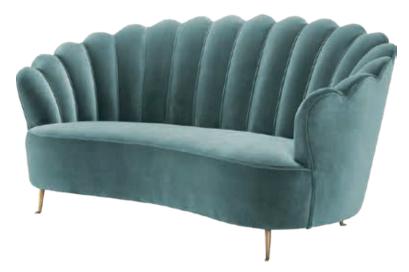

#### Lobbies

BRASS FINISHING CHAIR STRUCTURE

VELVET FABRIC FOR CHAIR COLOR SIMILAR TO PANTONE 124 C

BRASS FINISHING CHAIR STRUCTURE

VELVET FABRIC FOR CHAIR COLOR SIMILAR TO PANTONE 124 C

BRASS FINISHING CHAIR STRUCTURE

TABLE TOP VETRITE PANEL PERGAMINO GOLD

BRASS FINISHING CHAIR STRUCTURE

|14|