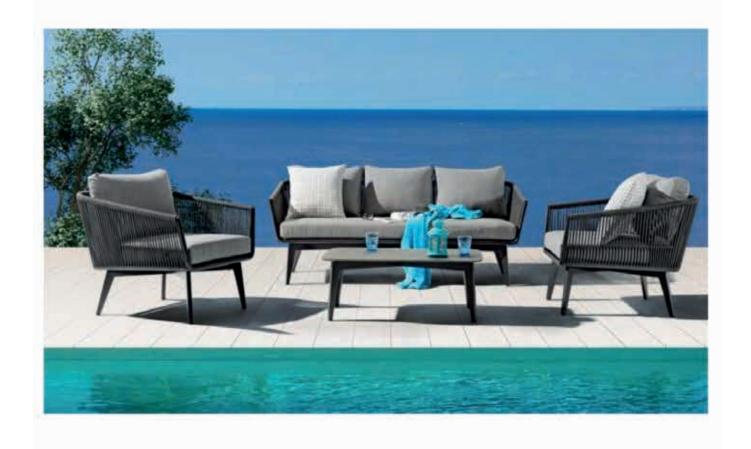

### **OUTDOOR AREAS**

Common Areas

|70|

HY-25197A Single Sofa 76×80×71cm

HY-25197B 2-seater Sofa 137×80×71cm

HY-25197Z

Coffee Table

90×55×36cm

HY-25197C 3-seater Sofa 178×80×71cm

| 74 |