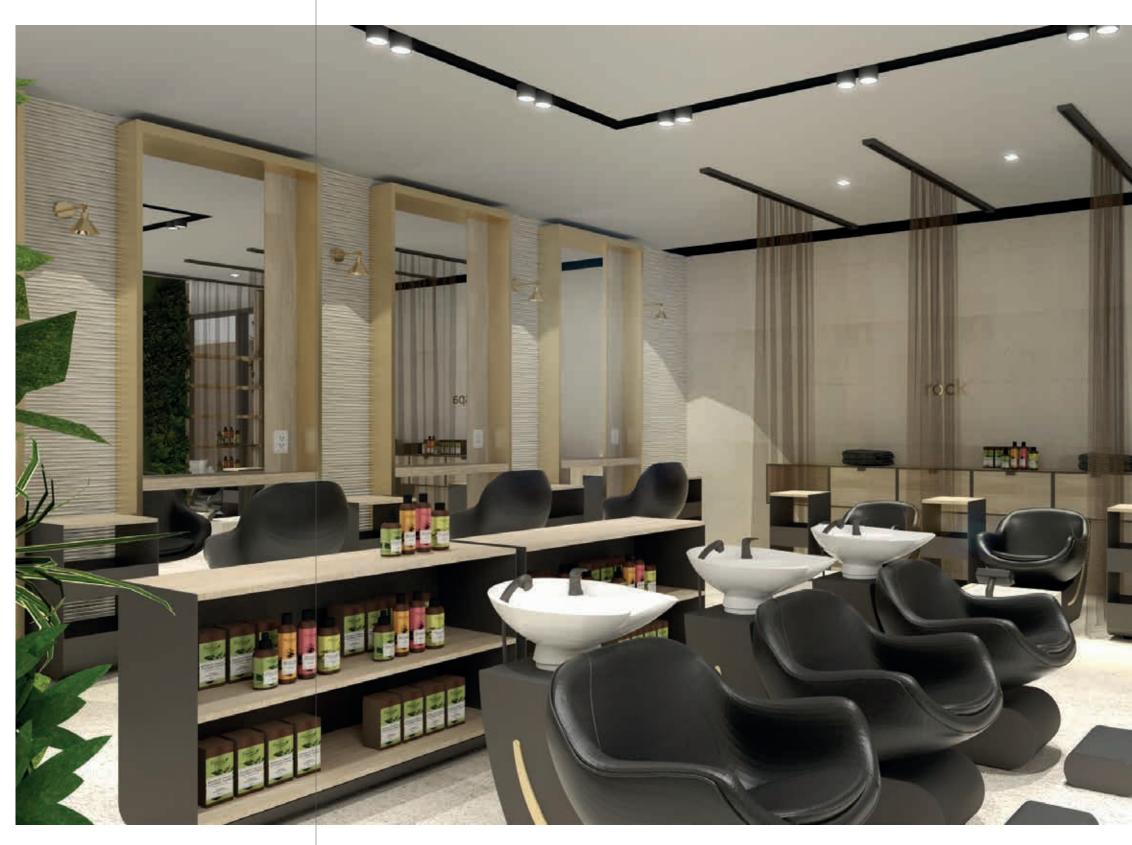

ONE 124 C



BRASS FINISHING CHAIR STRUCTURE



VELVET FABRIC FOR CHAIR COLOR SIMILAR TO PANTONE 124 C



BRASS FINISHING CHAIR STRUCTURE



TABLE TOP VETRITE PANEL PERGAMINO GOLD



BRASS FINISHING CHAIR STRUCTURE



|14|



# Made in Italy quality









6 |



## BAR AND RESTAURANTS

Common Areas







0 |













Leather

Wood





| 22 |





| 24 |



## from idea to realization









2:







| 30





| 32 |











### **BALLROOMS**

Common Areas

| 37 |



# excellent materials for great projects

























## all you need for the best result



## ENTRANCES AND CORRIDORS

Common Areas













#### STYLISH ARMCHAIR









| 48 |





## **LOUNGE AREAS**

Common Areas











| 54 |





| 57





| 58 |



## SPA AND WELLNESS

Common Areas















### **OUTDOOR AREAS**

Common Areas











|70|











HY-25197A Single Sofa 76×80×71cm

HY-25197B 2-seater Sofa 137×80×71cm



HY-25197Z

Coffee Table

90×55×36cm





HY-25197C 3-seater Sofa 178×80×71cm









| 74 |











# **FURNITURE**

designed for the best resul

# exceptional quality & value



### **MODERN DESIGN**

The uniqueness of materials, colours and refined essences in response to the needs of the modern world.



### **INNOVATIVE CONSTRUCTION TECHNIQUES**

Innovative design is harmony of shape and functionality, the result of endless research inspired by taste for exceptional furniture and the care for details.



### **LIMITLESS OPTIONS**

Creativity, taste, experience, all at your service to easily customise furniture to suit your style.