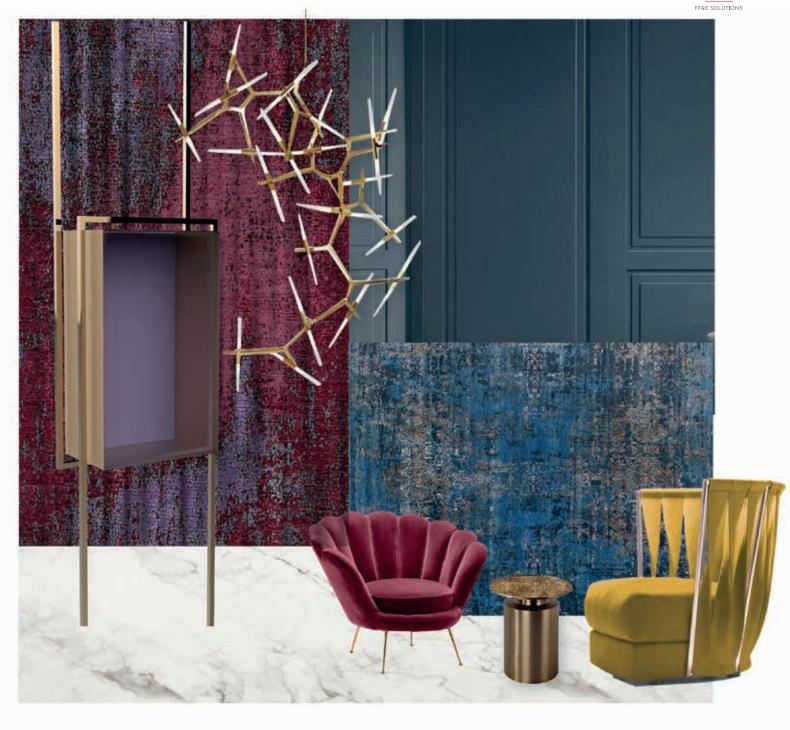

#### Lobbies

BRASS FINISHING CHAIR STRUCTURE

VELVET FABRIC FOR CHAIR COLOR SIMILAR TO PANTONE 124 C

BRASS FINISHING CHAIR STRUCTURE

VELVET FABRIC FOR CHAIR COLOR SIMILAR TO PANTONE 124 C

BRASS FINISHING CHAIR STRUCTURE

TABLE TOP VETRITE PANEL PERGAMINO GOLD

BRASS FINISHING CHAIR STRUCTURE

|14|