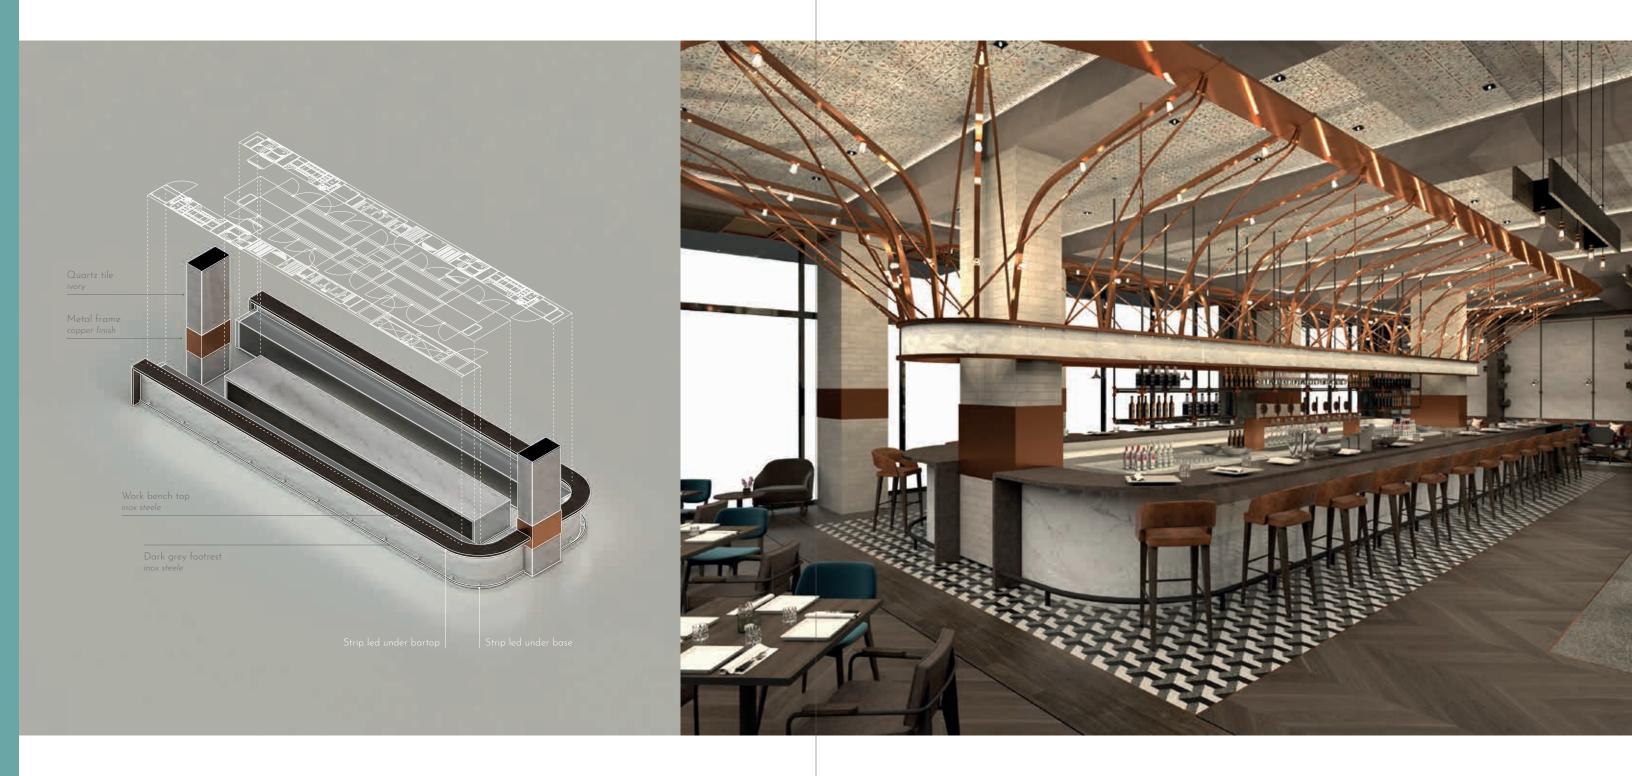

## BAR AND RESTAURANTS

Common Areas

0 |

Leather

Wood

| 22 |

| 24 |

## from idea to realization

2:

| 30

| 32 |