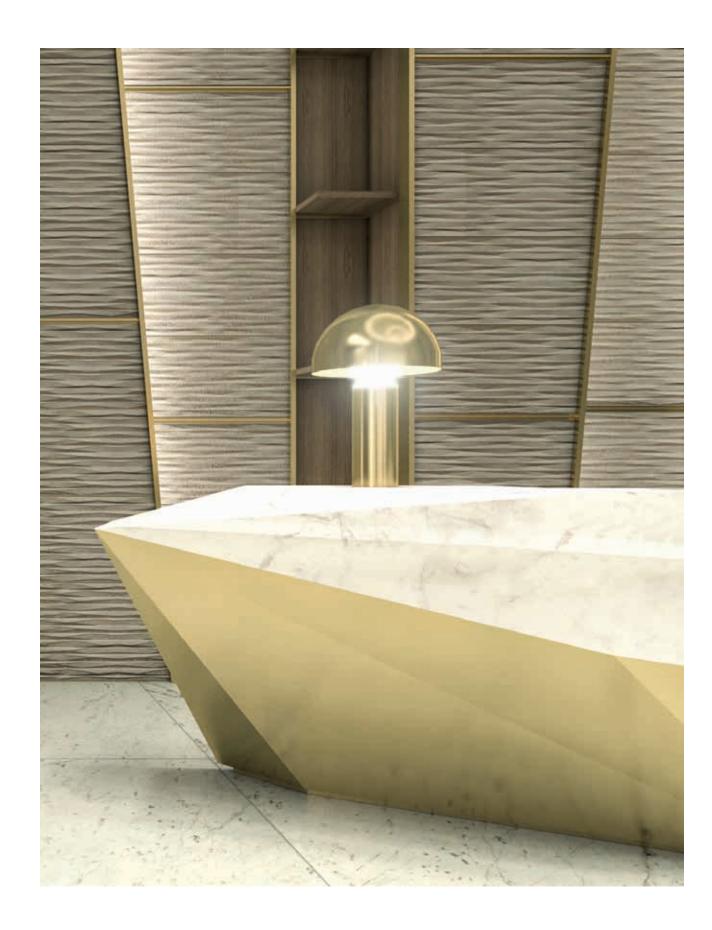

#### Lobbies

BRASS FINISHING CHAIR STRUCTURE

VELVET FABRIC FOR CHAIR COLOR SIMILAR TO PANTONE 124 C

BRASS FINISHING CHAIR STRUCTURE

VELVET FABRIC FOR CHAIR COLOR SIMILAR TO PANTONE 124 C

BRASS FINISHING CHAIR STRUCTURE

TABLE TOP VETRITE PANEL PERGAMINO GOLD

BRASS FINISHING CHAIR STRUCTURE

|14|