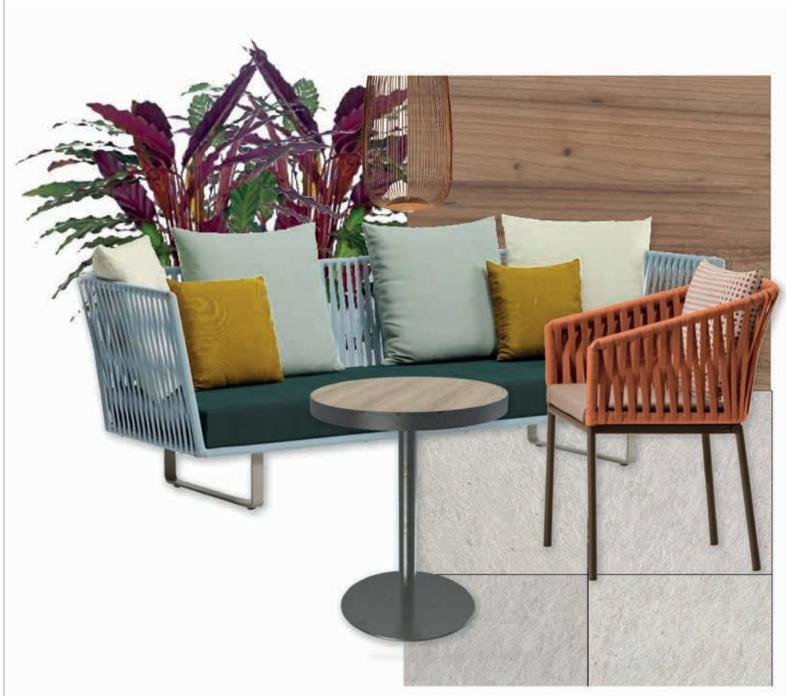

### **OUTDOOR AREAS**

Common Areas

|70|

HY-25197A Single Sofa 76×80×71cm

HY-25197B 2-seater Sofa 137×80×71cm

HY-25197Z

Coffee Table

90×55×36cm

HY-25197C 3-seater Sofa 178×80×71cm

| 74 |