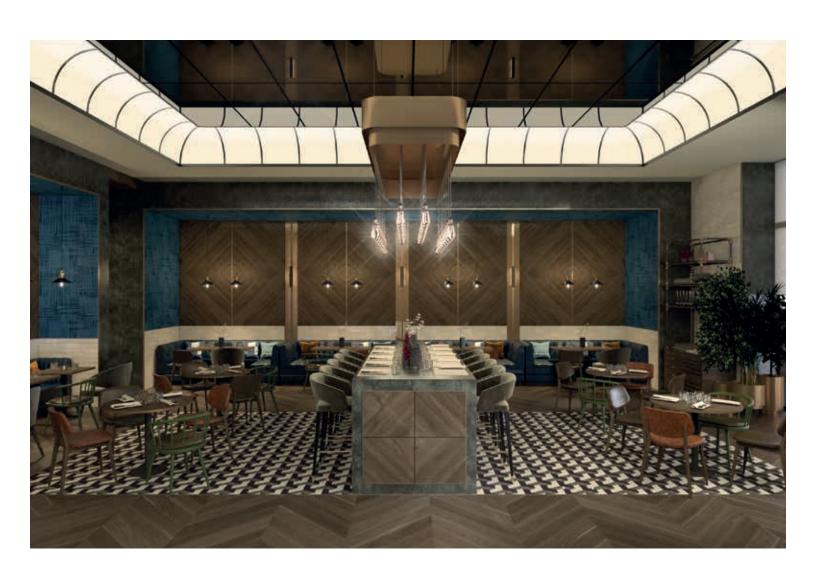

## BAR AND RESTAURANTS

Common Areas

0 |

Leather

Wood

| 22 |

| 24 |

## from idea to realization

2:

| 30

| 32 |