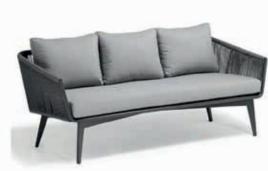

### **OUTDOOR AREAS**

Common Areas

|70|

HY-25197A Single Sofa 76×80×71cm

HY-25197B 2-seater Sofa 137×80×71cm

HY-25197Z

Coffee Table

90×55×36cm

HY-25197C 3-seater Sofa 178×80×71cm

| 74 |