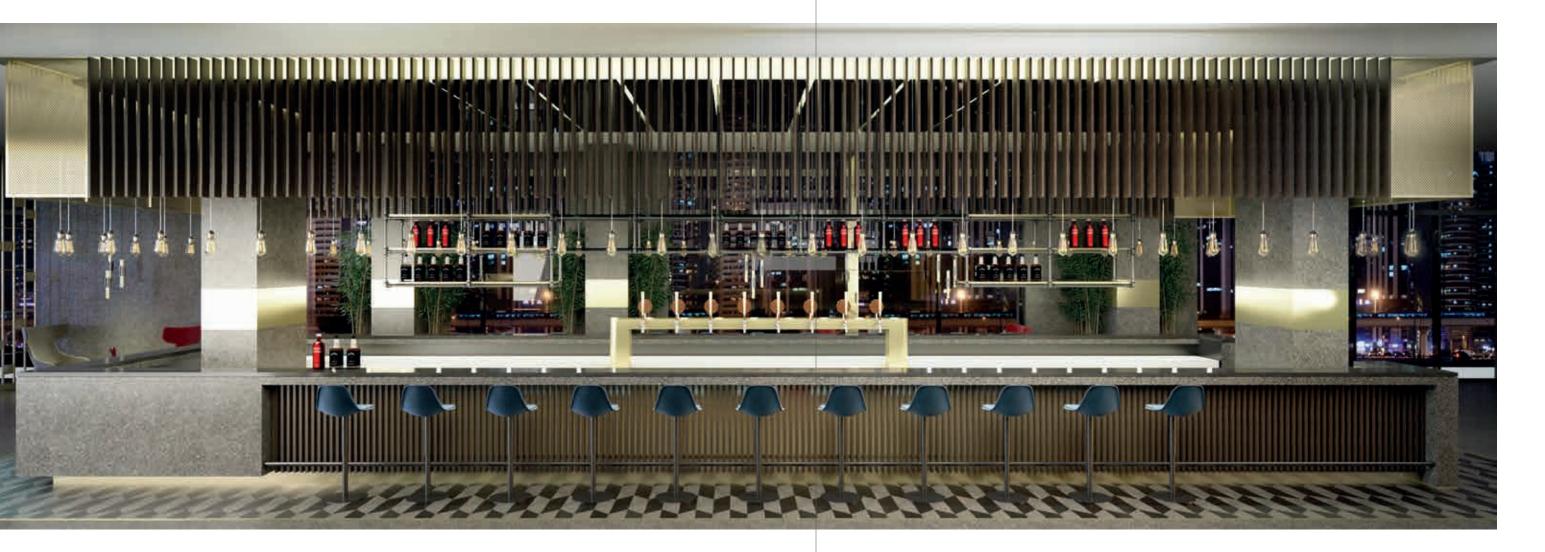

## BAR AND RESTAURANTS

Common Areas

0 |

Leather

Wood

| 22 |

| 24 |

## from idea to realization

2:

| 30

| 32 |