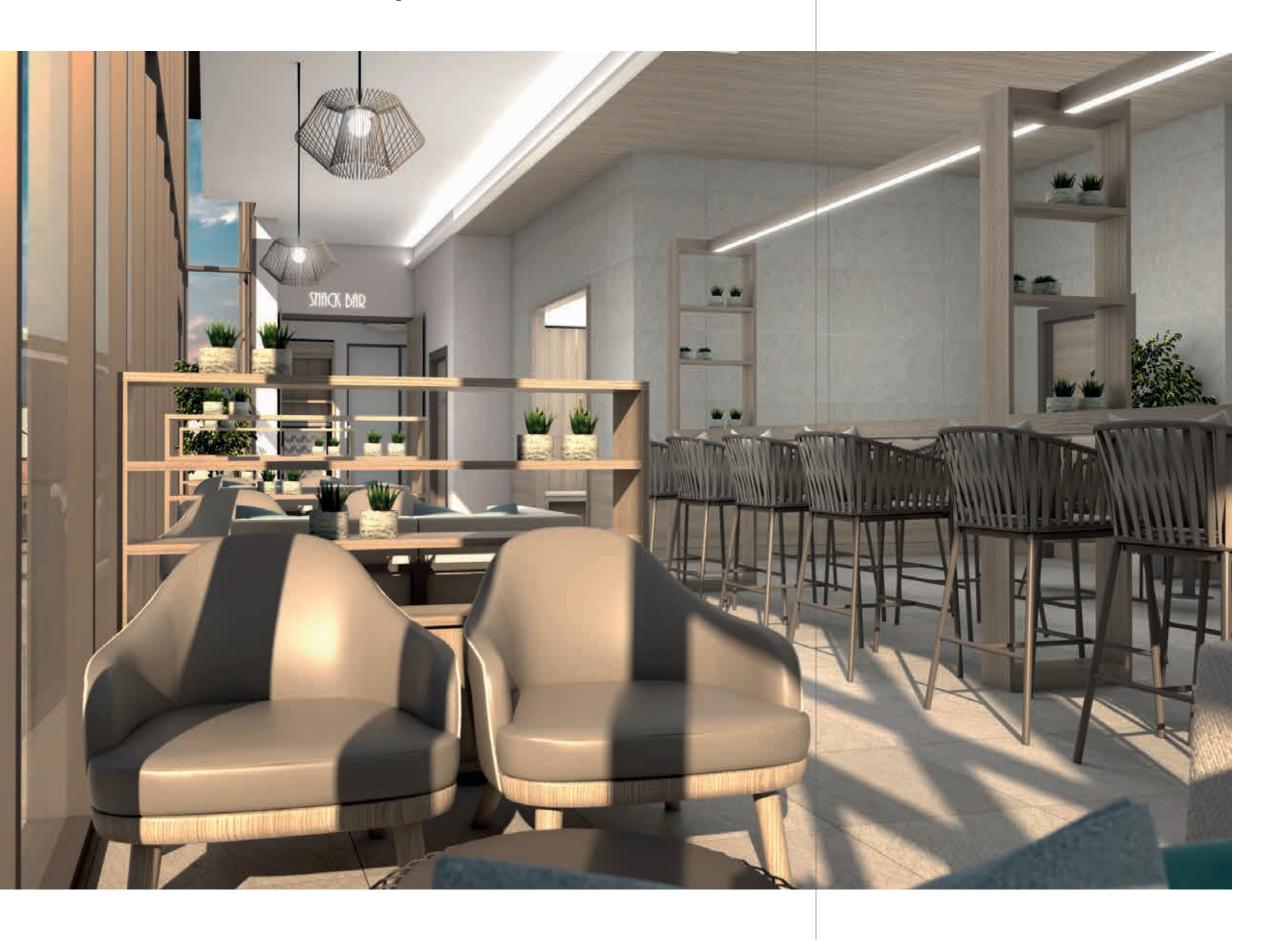

VELVET FABRIC FOR CHAIR COLOR SIMILAR TO PANTONE 124 C



BRASS FINISHING CHAIR STRUCTURE



VELVET FABRIC FOR CHAIR COLOR SIMILAR TO PANTONE 124 C



BRASS FINISHING CHAIR STRUCTURE



TABLE TOP VETRITE PANEL PERGAMINO GOLD



BRASS FINISHING CHAIR STRUCTURE



|14|



# Made in Italy quality









6 |



## BAR AND RESTAURANTS

Common Areas







0 |













Leather

Wood





| 22 |





| 24 |



## from idea to realization









2:







| 30





| 32 |











### **BALLROOMS**

Common Areas

| 37 |



# excellent materials for great projects

























## all you need for the best result



## ENTRANCES AND CORRIDORS

Common Areas













#### STYLISH ARMCHAIR









| 48 |





## **LOUNGE AREAS**

Common Areas











| 54 |





| 57





| 58 |



## SPA AND WELLNESS

Common Areas















### **OUTDOOR AREAS**

Common Areas











|70|











HY-25197A Single Sofa 76×80×71cm

HY-25197B 2-seater Sofa 137×80×71cm



HY-25197Z

Coffee Table

90×55×36cm





HY-25197C 3-seater Sofa 178×80×71cm









| 74 |











# **FURNITURE**

designed for the best resul

# exceptional quality & value



### **MODERN DESIGN**

The uniqueness of materials, colours and refined essences in response to the needs of the modern world.



### **INNOVATIVE CONSTRUCTION TECHNIQUES**

Innovative design is harmony of shape and functionality, the result of endless research inspired by taste for exceptional furniture and the care for details.



### **LIMITLESS OPTIONS**

Creativity, taste, experience, all at your service to easi