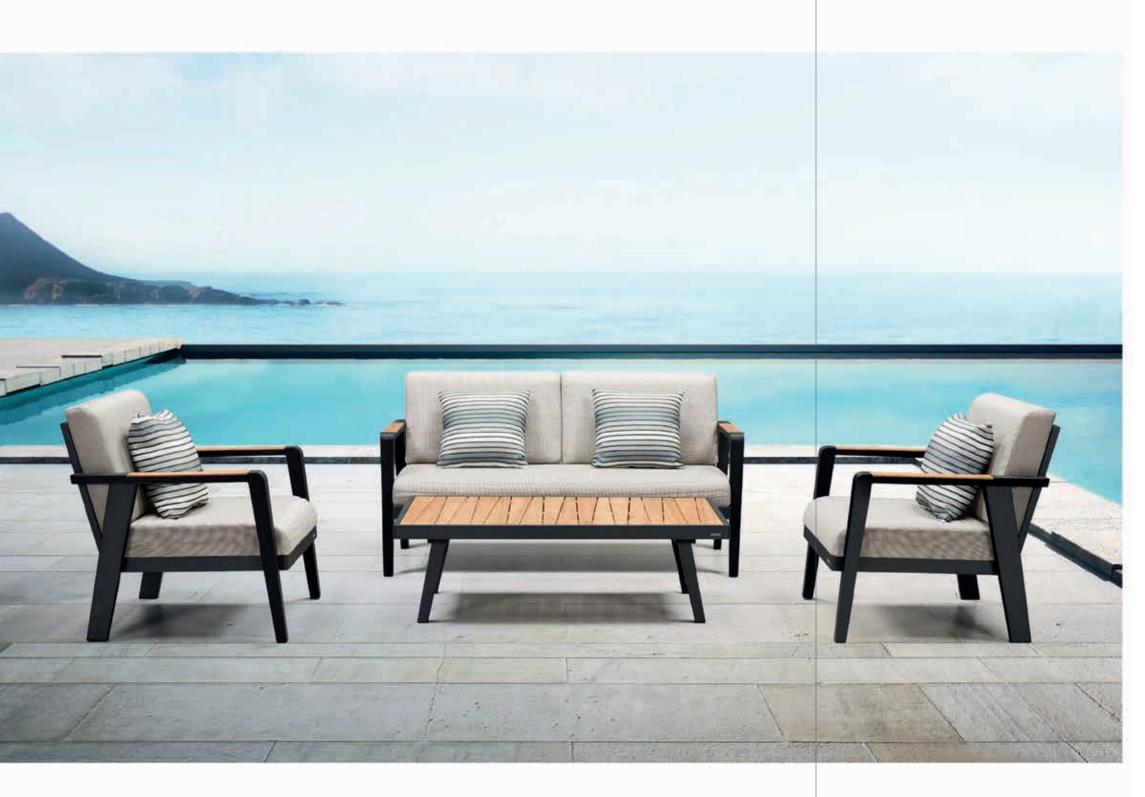

### **OUTDOOR AREAS**

Common Areas

|70|

HY-25197A Single Sofa 76×80×71cm

HY-25197B 2-seater Sofa 137×80×71cm

HY-25197Z

Coffee Table

90×55×36cm

HY-25197C 3-seater Sofa 178×80×71cm

| 74 |