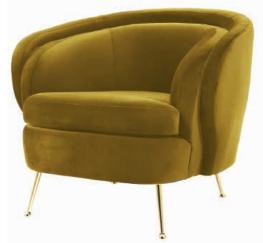

#### Lobbies

BRASS FINISHING CHAIR STRUCTURE

VELVET FABRIC FOR CHAIR COLOR SIMILAR TO PANTONE 124 C

BRASS FINISHING CHAIR STRUCTURE

VELVET FABRIC FOR CHAIR COLOR SIMILAR TO PANTONE 124 C

BRASS FINISHING CHAIR STRUCTURE

TABLE TOP VETRITE PANEL PERGAMINO GOLD

BRASS FINISHING CHAIR STRUCTURE

|14|