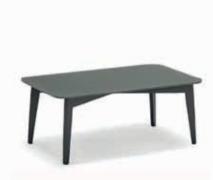

### **OUTDOOR AREAS**

Common Areas

|70|

HY-25197A Single Sofa 76×80×71cm

HY-25197B 2-seater Sofa 137×80×71cm

HY-25197Z

Coffee Table

90×55×36cm