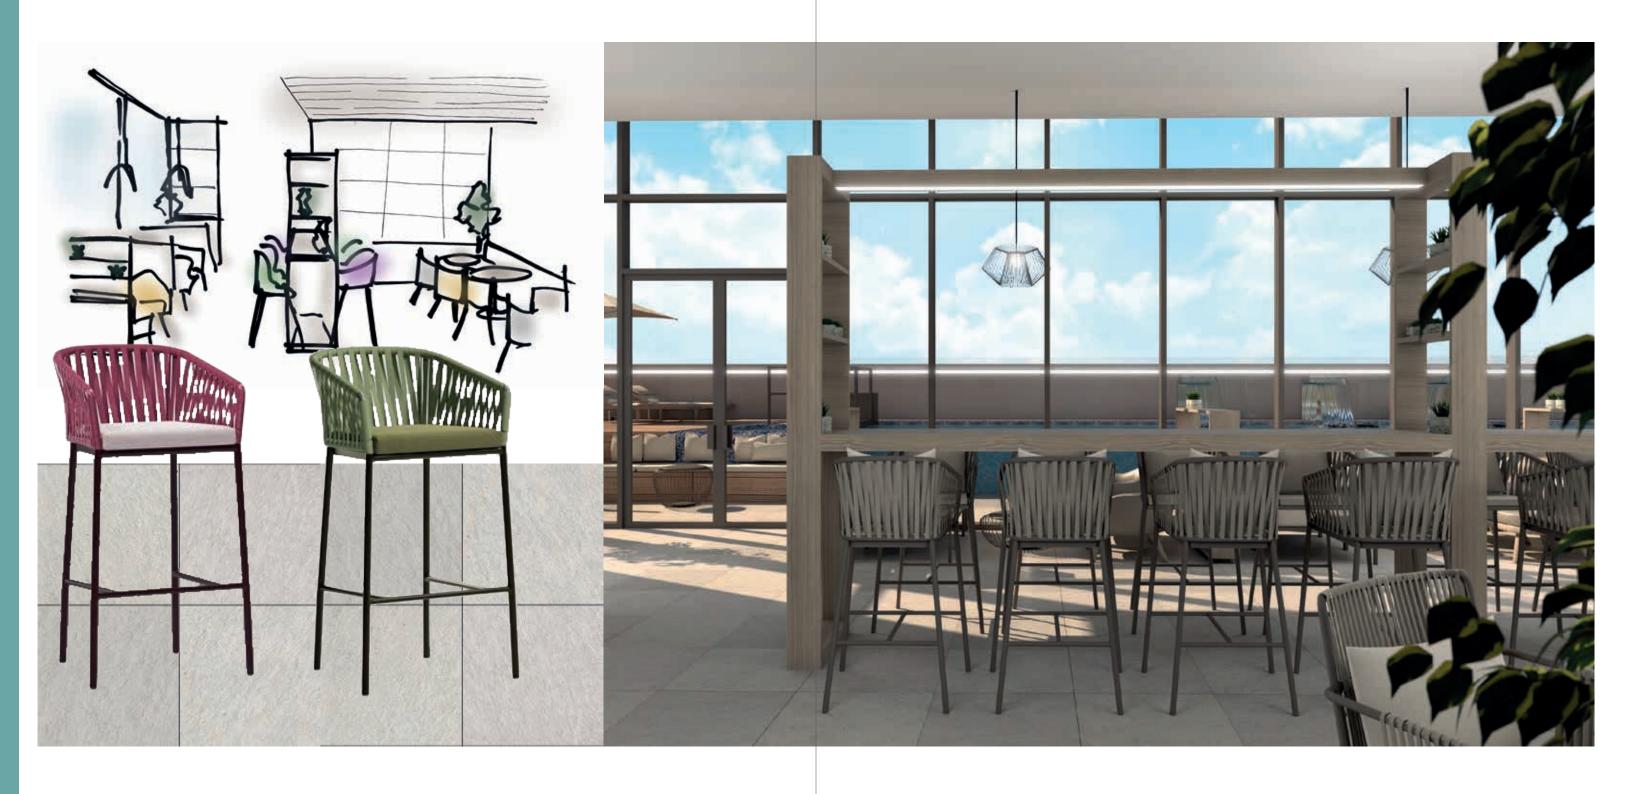

### **OUTDOOR AREAS**

Common Areas

|70|

HY-25197A Single Sofa 76×80×71cm

HY-25197B 2-seater Sofa 137×80×71cm

HY-25197Z

Coffee Table

90×55×36cm

HY-25197C 3-seater Sofa 178×80×71cm

| 74 |