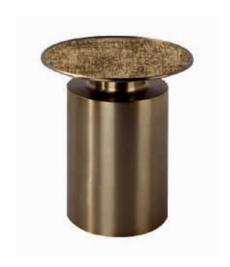

#### Lobbies

BRASS FINISHING CHAIR STRUCTURE

VELVET FABRIC FOR CHAIR COLOR SIMILAR TO PANTONE 124 C

BRASS FINISHING CHAIR STRUCTURE

VELVET FABRIC FOR CHAIR COLOR SIMILAR TO PANTONE 124 C

BRASS FINISHING CHAIR STRUCTURE

TABLE TOP VETRITE PANEL PERGAMINO GOLD

BRASS FINISHING CHAIR STRUCTURE

|14|