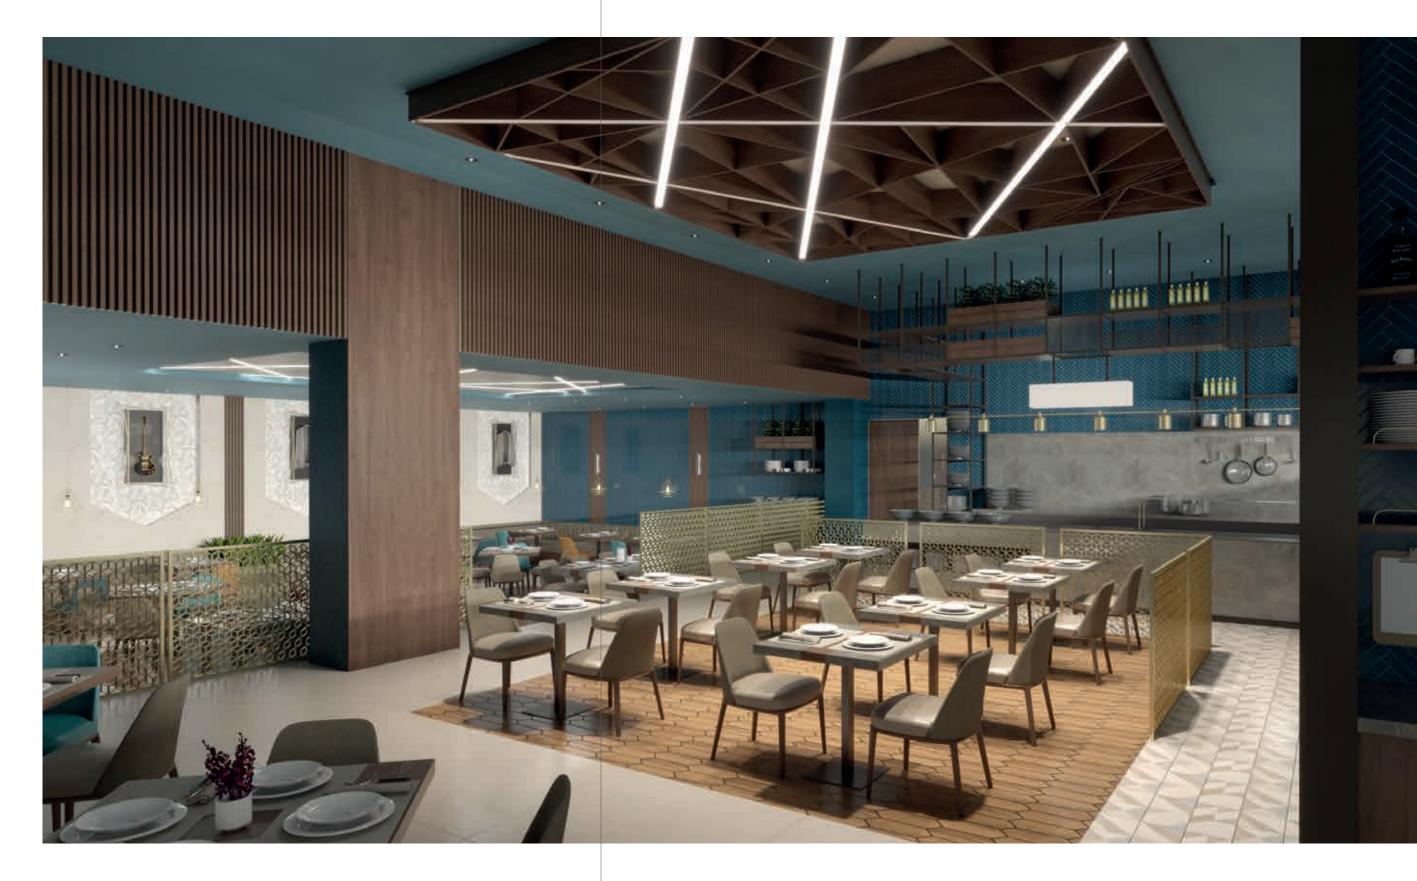

## BAR AND RESTAURANTS

Common Areas

0 |

Leather

Wood

| 22 |

| 24 |

## from idea to realization

2:

| 30

| 32 |