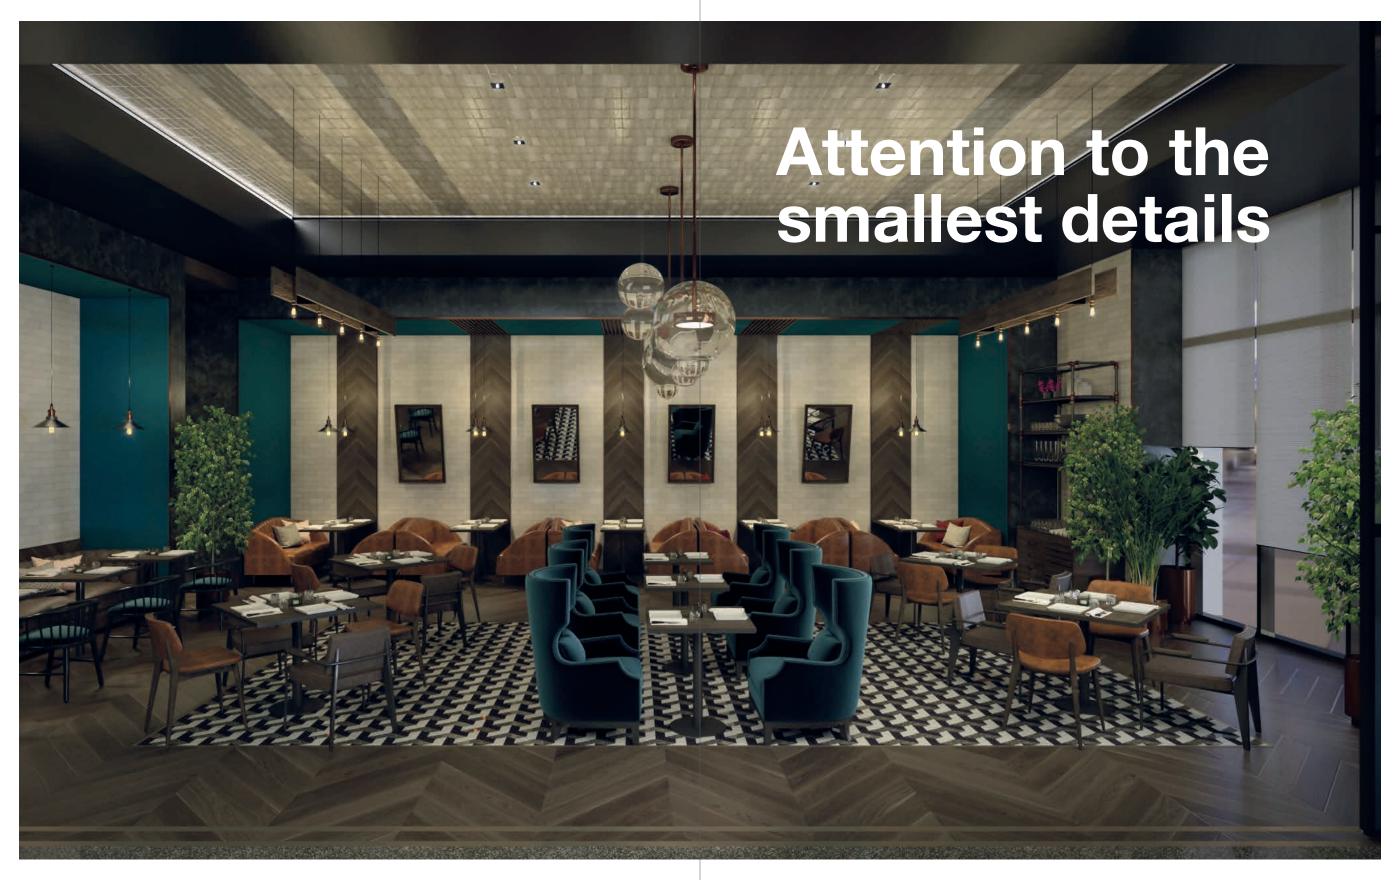

## BAR AND RESTAURANTS

Common Areas

0 |

Leather

Wood

| 22 |

| 24 |

## from idea to realization

2:

| 30

| 32 |