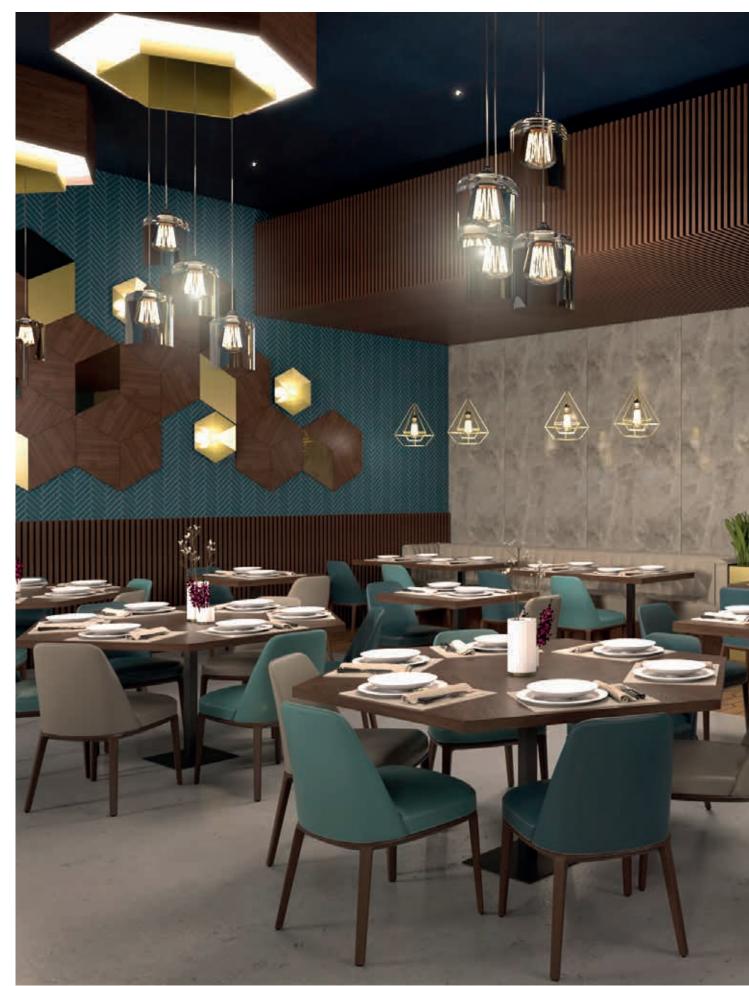

## BAR AND RESTAURANTS

Common Areas

0 |

Leather

Wood

| 22 |

| 24 |

## from idea to realization

2:

| 30

| 32 |