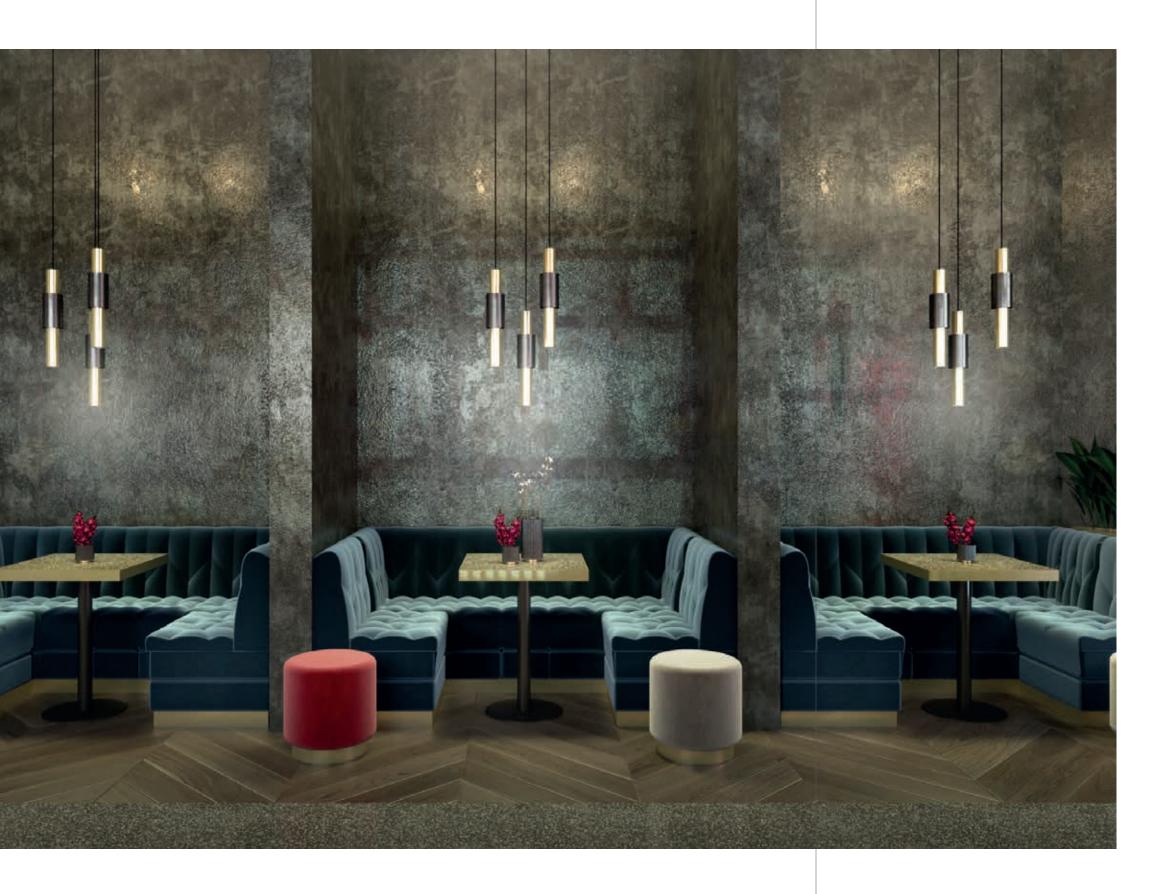

|12|

#### Lobbies









BRASS FINISHING CHAIR STRUCTURE



VELVET FABRIC FOR CHAIR COLOR SIMILAR TO PANTONE 124 C



BRASS FINISHING CHAIR STRUCTURE



VELVET FABRIC FOR CHAIR COLOR SIMILAR TO PANTONE 124 C



BRASS FINISHING CHAIR STRUCTURE



TABLE TOP VETRITE PANEL PERGAMINO GOLD



BRASS FINISHING CHAIR STRUCTURE



|14|



# Made in Italy quality









6 |



## BAR AND RESTAURANTS

Common Areas







0 |













Leather

Wood





| 22 |





| 24 |



## from idea to realization









2:







| 30





| 32 |











### **BALLROOMS**

Common Areas

| 37 |



# excellent materials for great projects

























## all you need for the best result



## ENTRANCES AND CORRIDORS

Common Areas













#### STYLISH ARMCHAIR









| 48 |





## **LOUNGE AREAS**

Common Areas











| 54 |





| 57





| 58 |



## SPA AND WELLNESS

Common Areas















### **OUTDOOR AREAS**

Common Areas











|70|











HY-25197A Single Sofa 76×80×71cm

HY-25197B 2-seater Sofa 137×80×71cm



HY-25197Z

Coffee Table

90×55×36cm





HY-25197C 3-seater Sofa 178×80×71cm









| 74 |











# **FURNITURE**

designed for the best resul

# exceptional quality & value



### **MODERN DESIGN**

The uniqueness of materials, colours and refined essences in response to the needs of the modern world.



### **INNOVATIVE CONSTRUCTION TECHNIQUES**

Innovative design is harmony of shape and functionality, the result of endless research inspired by taste for exceptional furniture and the care for details.



### **LIMITLESS OP