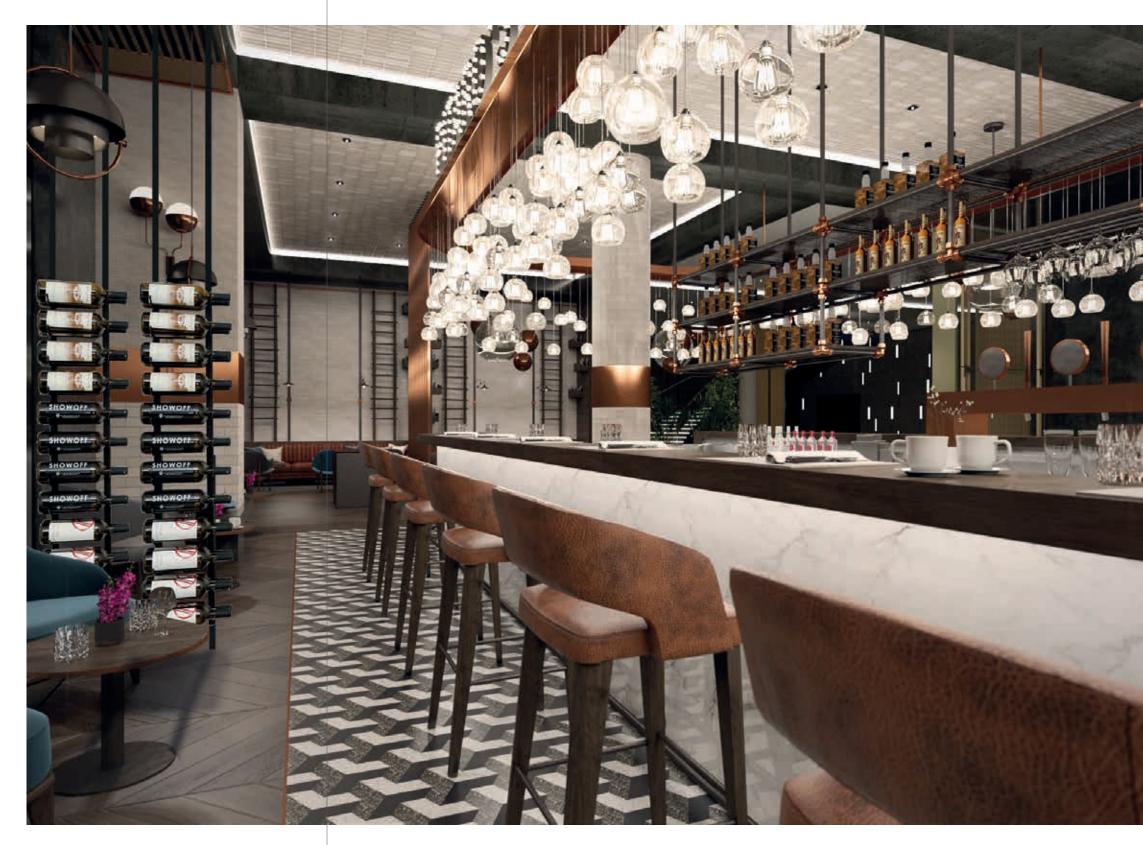

## BAR AND RESTAURANTS

Common Areas

0 |

Leather

Wood

| 22 |

| 24 |

## from idea to realization

2:

| 30

| 32 |