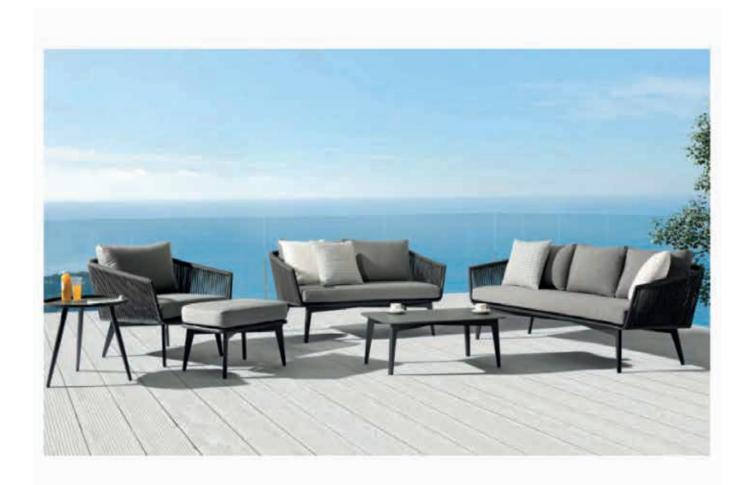

### **OUTDOOR AREAS**

Common Areas

|70|

HY-25197A Single Sofa 76×80×71cm

HY-25197B 2-seater Sofa 137×80×71cm

HY-25197Z

Coffee Table

90×55×36cm

HY-25197C 3-seater Sofa 178×80×71cm

| 74 |