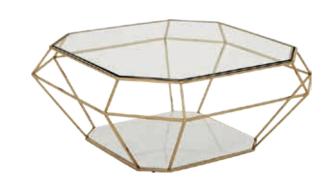

### **OUTDOOR AREAS**

Common Areas

|70|

HY-25197A Single Sofa 76×80×71cm

HY-25197B 2-seater Sofa 137×80×71cm

HY-25197Z

Coffee Table

90×55×36cm

HY-25197C 3-seater Sofa 178×80×71cm

| 74 |