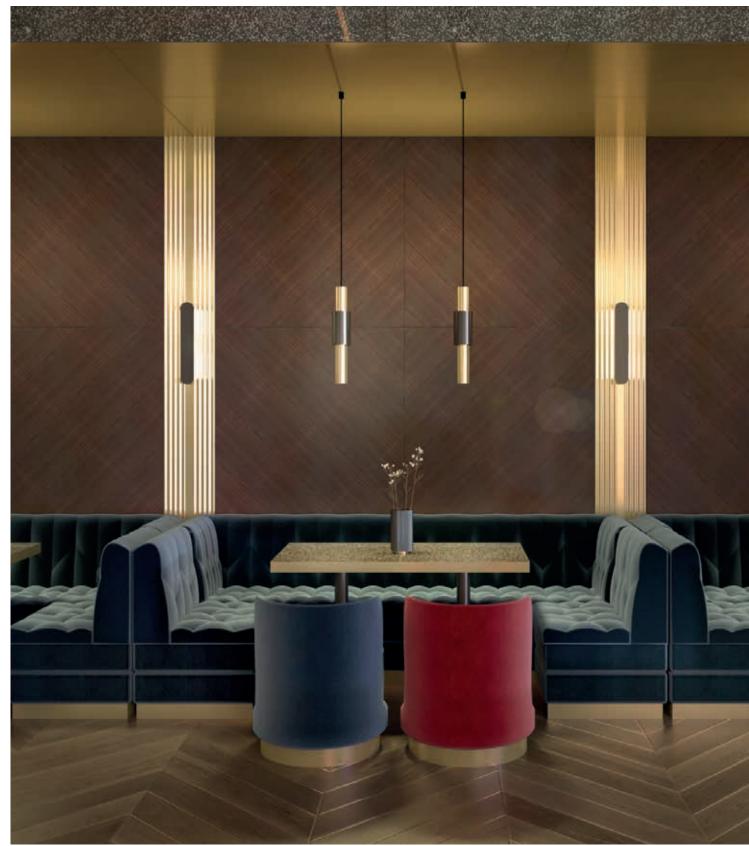

#### Lobbies

BRASS FINISHING CHAIR STRUCTURE

VELVET FABRIC FOR CHAIR COLOR SIMILAR TO PANTONE 124 C

BRASS FINISHING CHAIR STRUCTURE

VELVET FABRIC FOR CHAIR COLOR SIMILAR TO PANTONE 124 C

BRASS FINISHING CHAIR STRUCTURE

TABLE TOP VETRITE PANEL PERGAMINO GOLD

BRASS FINISHING CHAIR STRUCTURE

|14|