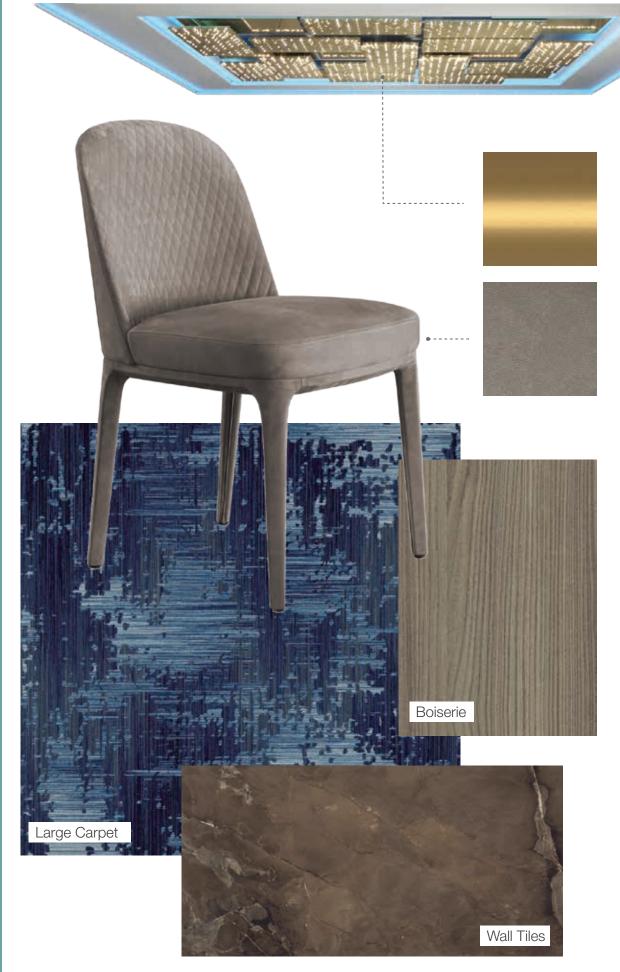

#### Lobbies

BRASS FINISHING CHAIR STRUCTURE

VELVET FABRIC FOR CHAIR COLOR SIMILAR TO PANTONE 124 C

BRASS FINISHING CHAIR STRUCTURE

VELVET FABRIC FOR CHAIR COLOR SIMILAR TO PANTONE 124 C

BRASS FINISHING CHAIR STRUCTURE

TABLE TOP VETRITE PANEL PERGAMINO GOLD

BRASS FINISHING CHAIR STRUCTURE

|14|