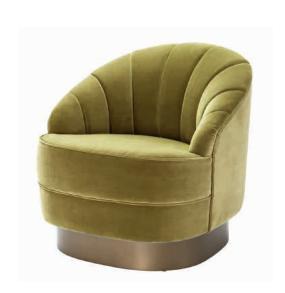

#### Lobbies

BRASS FINISHING CHAIR STRUCTURE

VELVET FABRIC FOR CHAIR COLOR SIMILAR TO PANTONE 124 C

BRASS FINISHING CHAIR STRUCTURE

VELVET FABRIC FOR CHAIR COLOR SIMILAR TO PANTONE 124 C

BRASS FINISHING CHAIR STRUCTURE

TABLE TOP VETRITE PANEL PERGAMINO GOLD

BRASS FINISHING CHAIR STRUCTURE

|14|