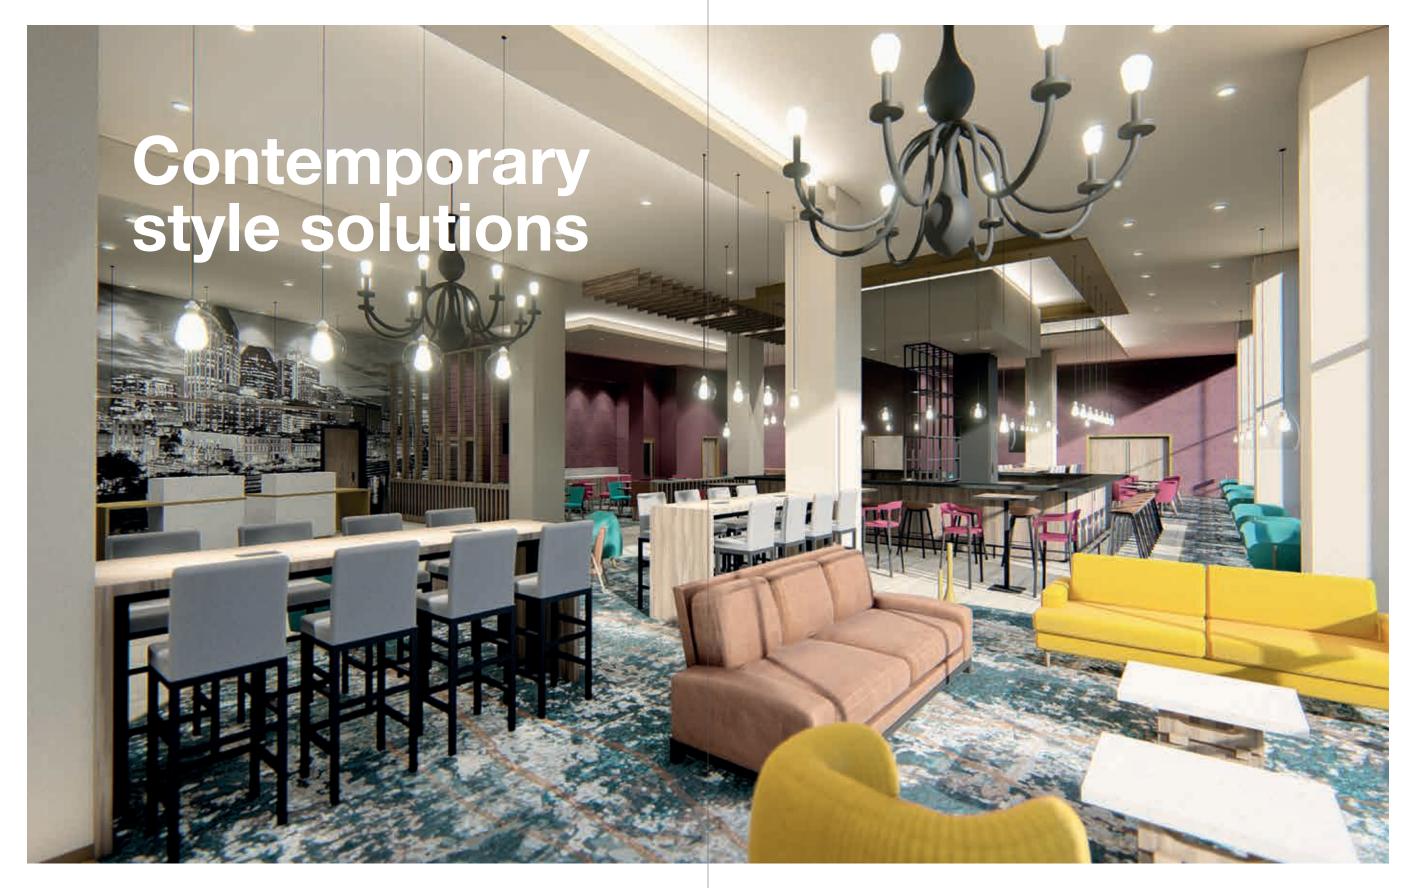

FINISHING CHAIR STRUCTURE



VELVET FABRIC FOR CHAIR COLOR SIMILAR TO PANTONE 124 C



BRASS FINISHING CHAIR STRUCTURE



VELVET FABRIC FOR CHAIR COLOR SIMILAR TO PANTONE 124 C



BRASS FINISHING CHAIR STRUCTURE



TABLE TOP VETRITE PANEL PERGAMINO GOLD



BRASS FINISHING CHAIR STRUCTURE



|14|



# Made in Italy quality









6 |



## BAR AND RESTAURANTS

Common Areas







0 |













Leather

Wood





| 22 |





| 24 |



## from idea to realization









2:







| 30





| 32 |











### **BALLROOMS**

Common Areas

| 37 |



# excellent materials for great projects

























## all you need for the best result



## ENTRANCES AND CORRIDORS

Common Areas













#### STYLISH ARMCHAIR









| 48 |





## **LOUNGE AREAS**

Common Areas











| 54 |





| 57





| 58 |



## SPA AND WELLNESS

Common Areas















### **OUTDOOR AREAS**

Common Areas











|70|











HY-25197A Single Sofa 76×80×71cm

HY-25197B 2-seater Sofa 137×80×71cm



HY-25197Z

Coffee Table

90×55×36cm





HY-25197C 3-seater Sofa 178×80×71cm









| 74 |











# **FURNITURE**

designed for the best resul

# exceptional quality & value



### **MODERN DESIGN**

The uniqueness of materials, colours and refined essences in response to the needs of the modern world.



### **INNOVATIVE CONSTRUCTION TECHNIQUES**

Innovative design is harmony of shape and functionality, the result of endless research inspired by taste for exceptional furniture and the care for details.



### **LIMITLESS OPTIONS**

Creativity, taste, experience,