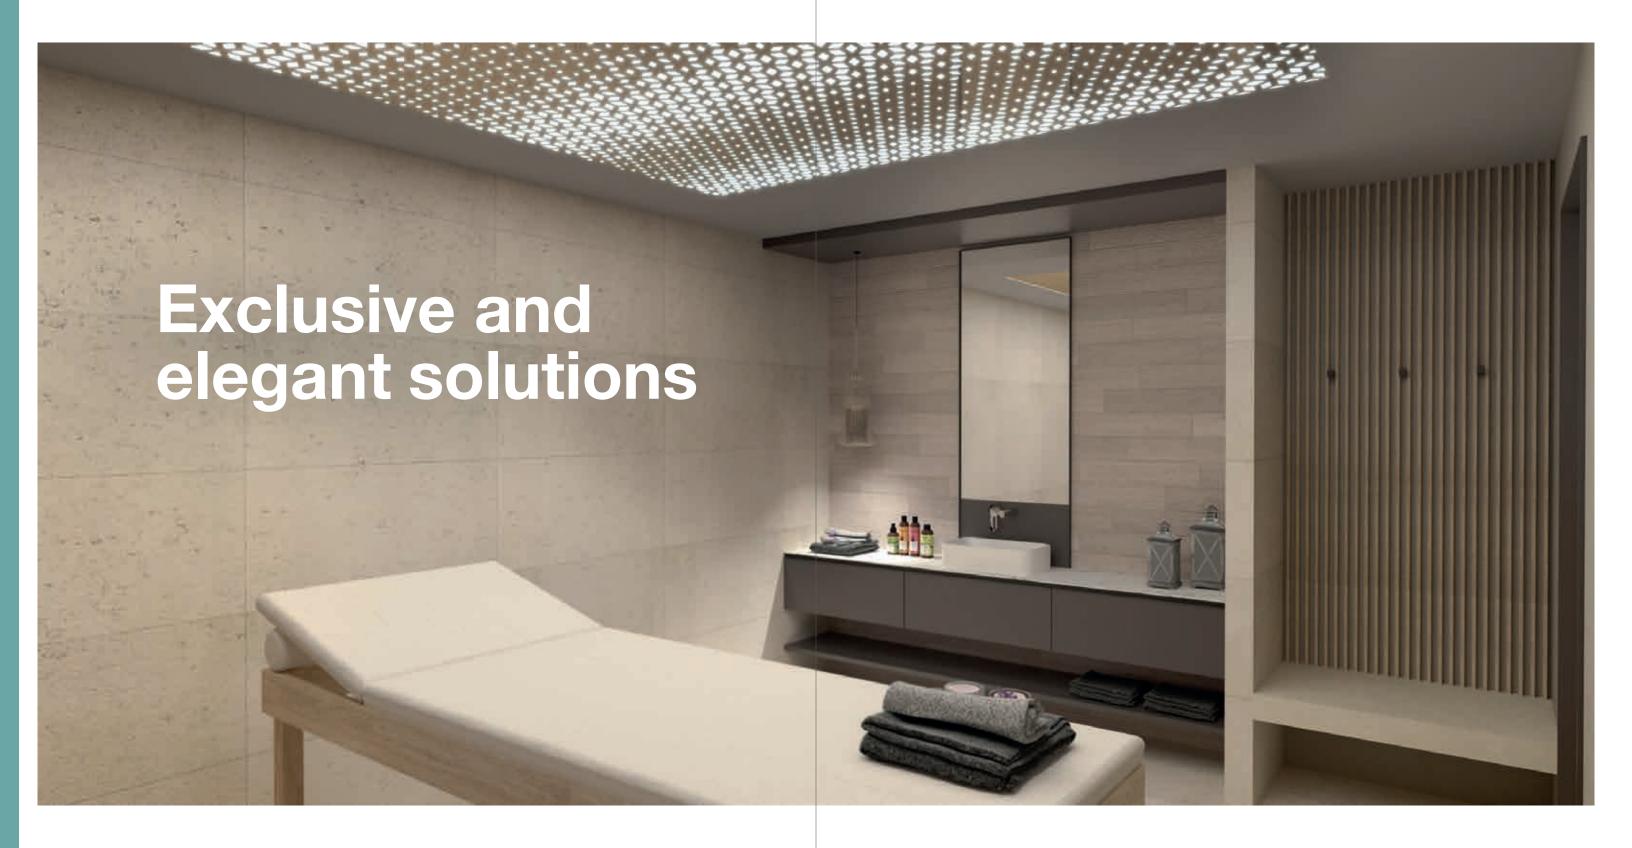

C



BRASS FINISHING CHAIR STRUCTURE



VELVET FABRIC FOR CHAIR COLOR SIMILAR TO PANTONE 124 C



BRASS FINISHING CHAIR STRUCTURE



TABLE TOP VETRITE PANEL PERGAMINO GOLD



BRASS FINISHING CHAIR STRUCTURE



|14|



# Made in Italy quality









6 |



## BAR AND RESTAURANTS

Common Areas







0 |













Leather

Wood





| 22 |





| 24 |



## from idea to realization









2:







| 30





| 32 |











### **BALLROOMS**

Common Areas

| 37 |



# excellent materials for great projects

























## all you need for the best result



## ENTRANCES AND CORRIDORS

Common Areas













#### STYLISH ARMCHAIR









| 48 |





## **LOUNGE AREAS**

Common Areas











| 54 |





| 57





| 58 |



## SPA AND WELLNESS

Common Areas















### **OUTDOOR AREAS**

Common Areas











|70|











HY-25197A Single Sofa 76×80×71cm

HY-25197B 2-seater Sofa 137×80×71cm



HY-25197Z

Coffee Table

90×55×36cm





HY-25197C 3-seater Sofa 178×80×71cm









| 74 |











# **FURNITURE**

designed for the best resul

# exceptional quality & value



### **MODERN DESIGN**

The uniqueness of materials, colours and refined essences in response to the needs of the modern world.



### **INNOVATIVE CONSTRUCTION TECHNIQUES**

Innovative design is harmony of shape and functionality, the result of endless research inspired by taste for exceptional furniture and the care for details.



### **LIMITLESS OPTIONS**

Creativity, taste, experience, all at your service to easily customise furniture to suit your style.









##