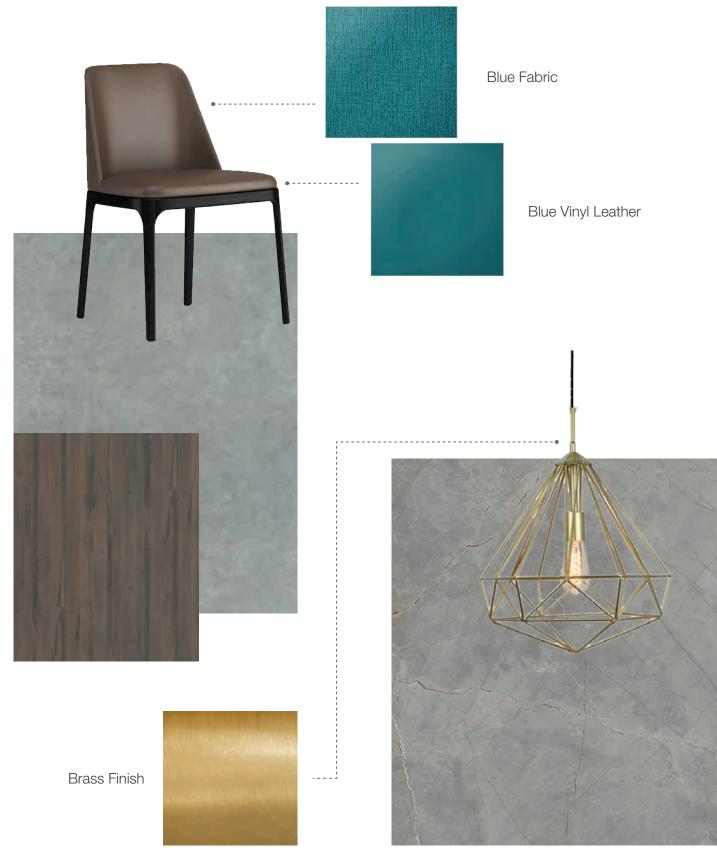

## BAR AND RESTAURANTS

Common Areas

0 |

Leather

Wood

| 22 |

| 24 |

## from idea to realization

2:

| 30

| 32 |