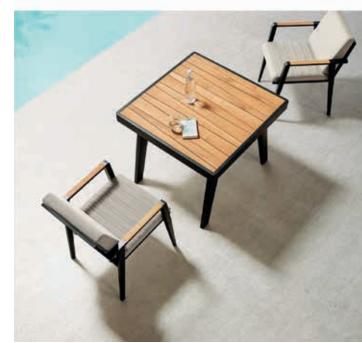

### **OUTDOOR AREAS**

Common Areas

|70|

HY-25197A Single Sofa 76×80×71cm

HY-25197B 2-seater Sofa 137×80×71cm

HY-25197Z

Coffee Table

90×55×36cm

HY-25197C 3-seater Sofa 178×80×71cm

| 74 |