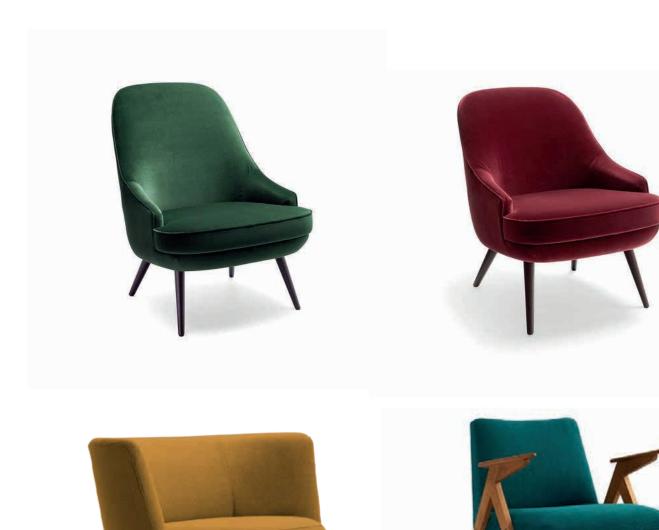

ISHING CHAIR STRUCTURE



VELVET FABRIC FOR CHAIR COLOR SIMILAR TO PANTONE 124 C



BRASS FINISHING CHAIR STRUCTURE



VELVET FABRIC FOR CHAIR COLOR SIMILAR TO PANTONE 124 C



BRASS FINISHING CHAIR STRUCTURE



TABLE TOP VETRITE PANEL PERGAMINO GOLD



BRASS FINISHING CHAIR STRUCTURE



|14|



# Made in Italy quality









6 |



## BAR AND RESTAURANTS

Common Areas







0 |













Leather

Wood





| 22 |





| 24 |



## from idea to realization









2:







| 30





| 32 |











### **BALLROOMS**

Common Areas

| 37 |



# excellent materials for great projects

























## all you need for the best result



## ENTRANCES AND CORRIDORS

Common Areas













#### STYLISH ARMCHAIR









| 48 |





## **LOUNGE AREAS**

Common Areas











| 54 |





| 57





| 58 |



## SPA AND WELLNESS

Common Areas















### **OUTDOOR AREAS**

Common Areas











|70|











HY-25197A Single Sofa 76×80×71cm

HY-25197B 2-seater Sofa 137×80×71cm



HY-25197Z

Coffee Table

90×55×36cm





HY-25197C 3-seater Sofa 178×80×71cm









| 74 |











# **FURNITURE**

designed for the best resul

# exceptional quality & value



### **MODERN DESIGN**

The uniqueness of materials, colours and refined essences in response to the needs of the modern world.



### **INNOVATIVE CONSTRUCTION TECHNIQUES**

Innovative design is harmony of shape and functionality, the result of endless research inspired by taste for exceptional furniture and the care for details.



### **LIMITLESS OPTIONS**

Creativity, taste, experience, all