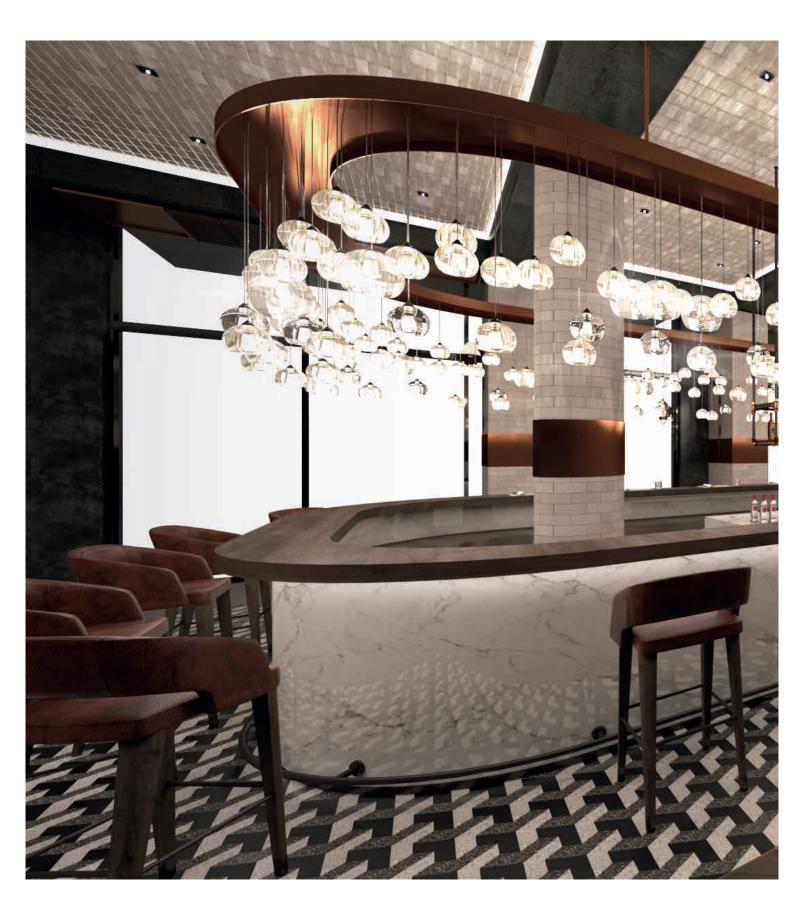

## BAR AND RESTAURANTS

Common Areas

0 |

Leather

Wood

| 22 |

| 24 |

## from idea to realization

2:

| 30

| 32 |