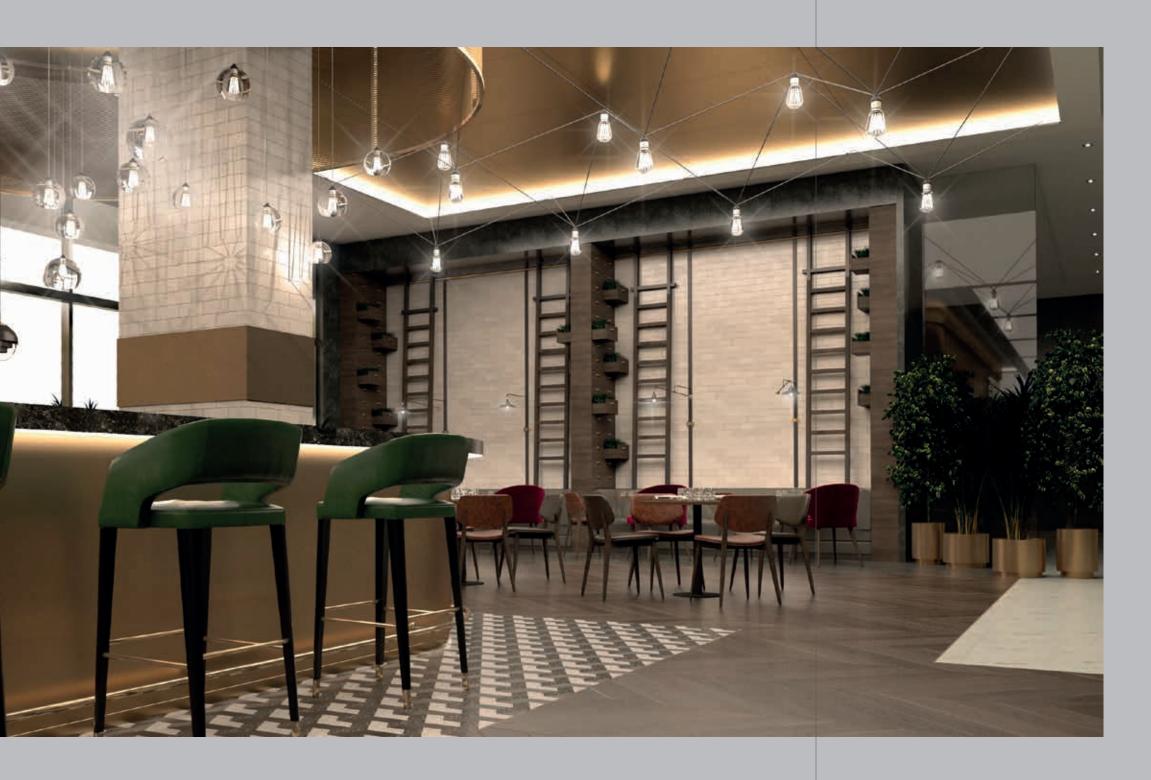

## BAR AND RESTAURANTS

Common Areas

0 |

Leather

Wood

| 22 |

| 24 |

## from idea to realization

2:

| 30

| 32 |