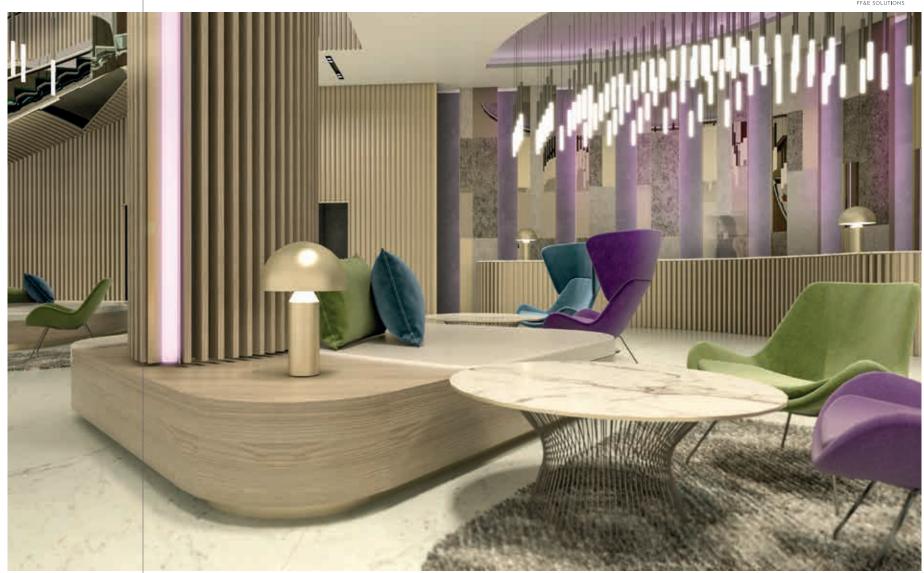

### **LOBBIES**

Common Areas

8 |

#### Lobbies

BRASS FINISHING CHAIR STRUCTURE

VELVET FABRIC FOR CHAIR COLOR SIMILAR TO PANTONE 124 C

BRASS FINISHING CHAIR STRUCTURE

VELVET FABRIC FOR CHAIR COLOR SIMILAR TO PANTONE 124 C

BRASS FINISHING CHAIR STRUCTURE

TABLE TOP VETRITE PANEL PERGAMINO GOLD

BRASS FINISHING CHAIR STRUCTURE

|14|