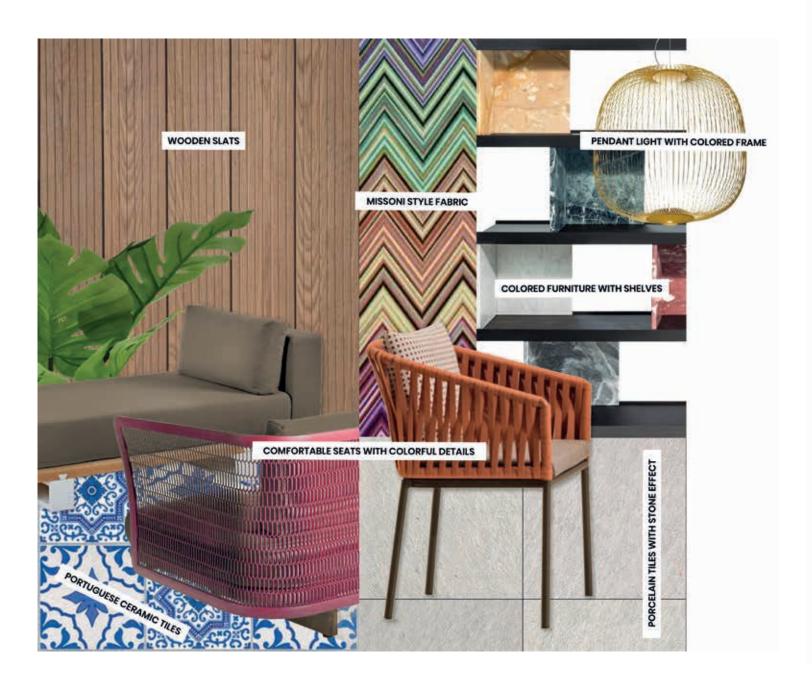

### **LOBBIES**

Common Areas

8 |

#### Lobbies

BRASS FINISHING CHAIR STRUCTURE

VELVET FABRIC FOR CHAIR COLOR SIMILAR TO PANTONE 124 C

BRASS FINISHING CHAIR STRUCTURE

VELVET FABRIC FOR CHAIR COLOR SIMILAR TO PANTONE 124 C

BRASS FINISHING CHAIR STRUCTURE

TABLE TOP VETRITE PANEL PERGAMINO GOLD

BRASS FINISHING CHAIR STRUCTURE

|14|