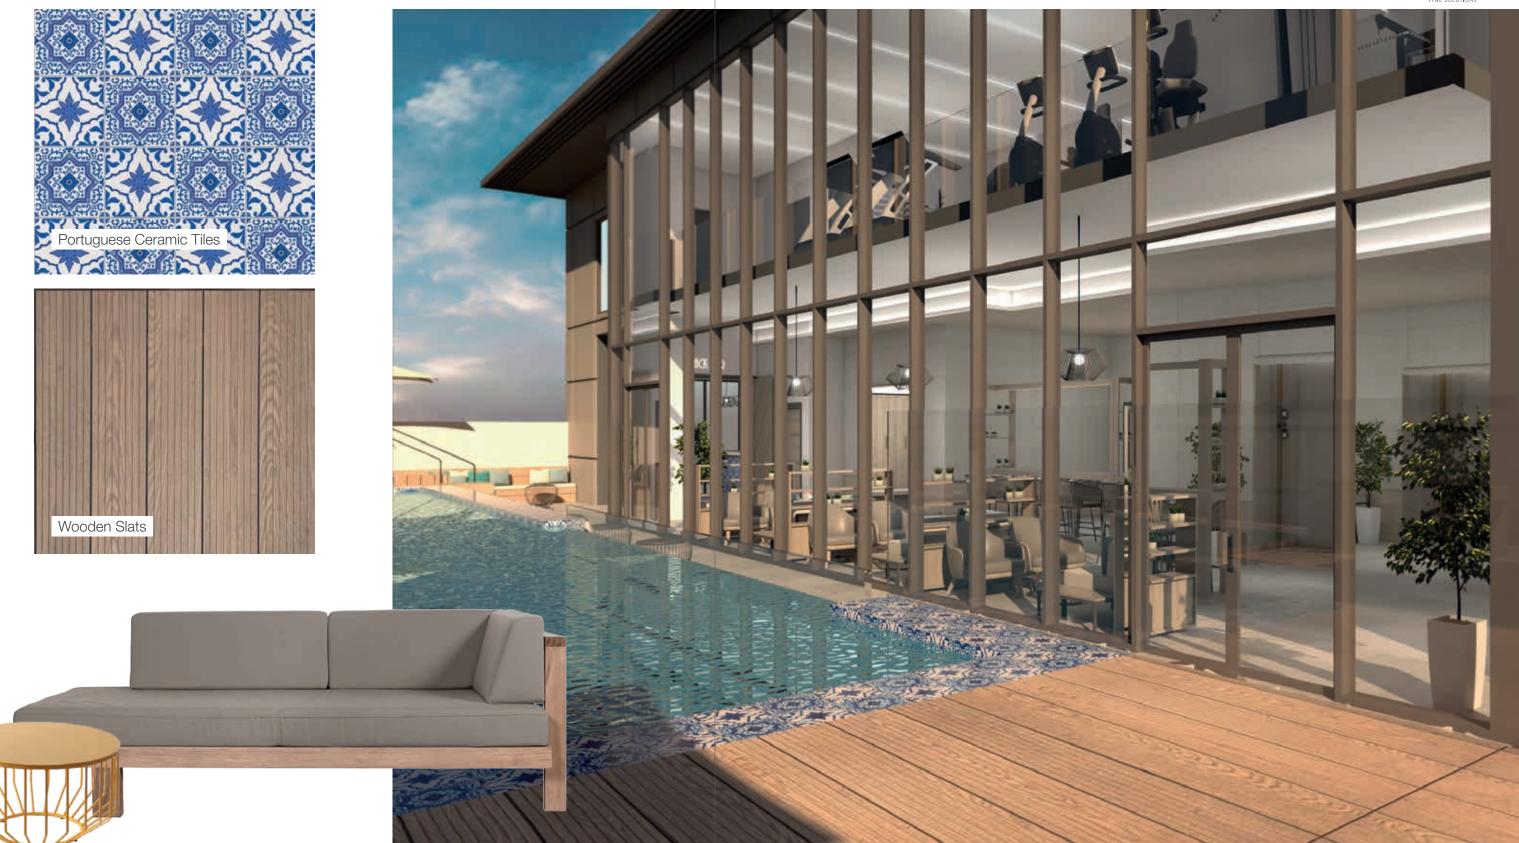

### **OUTDOOR AREAS**

Common Areas

|70|

HY-25197A Single Sofa 76×80×71cm

HY-25197B 2-seater Sofa 137×80×71cm

HY-25197Z

Coffee Table

90×55×36cm

HY-25197C 3-seater Sofa 178×80×71cm

| 74 |