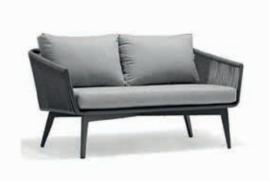

### **OUTDOOR AREAS**

Common Areas

|70|

HY-25197A Single Sofa 76×80×71cm

HY-25197B 2-seater Sofa 137×80×71cm

HY-25197Z

Coffee Table

90×55×36cm