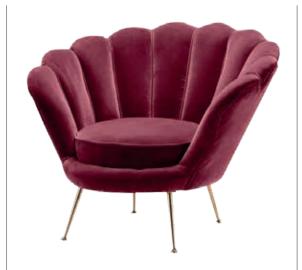

#### Lobbies

BRASS FINISHING CHAIR STRUCTURE

VELVET FABRIC FOR CHAIR COLOR SIMILAR TO PANTONE 124 C

BRASS FINISHING CHAIR STRUCTURE

VELVET FABRIC FOR CHAIR COLOR SIMILAR TO PANTONE 124 C

BRASS FINISHING CHAIR STRUCTURE

#### STYLISH ARMCHAIR

| 48 |