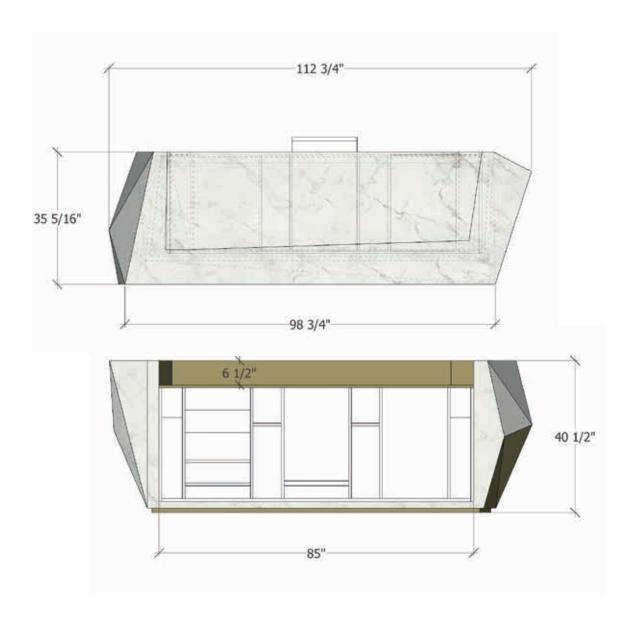

#### Lobbies

BRASS FINISHING CHAIR STRUCTURE

VELVET FABRIC FOR CHAIR COLOR SIMILAR TO PANTONE 124 C

BRASS FINISHING CHAIR STRUCTURE

VELVET FABRIC FOR CHAIR COLOR SIMILAR TO PANTONE 124 C

BRASS FINISHING CHAIR STRUCTURE

TABLE TOP VETRITE PANEL PERGAMINO GOLD

BRASS FINISHING CHAIR STRUCTURE

|14|