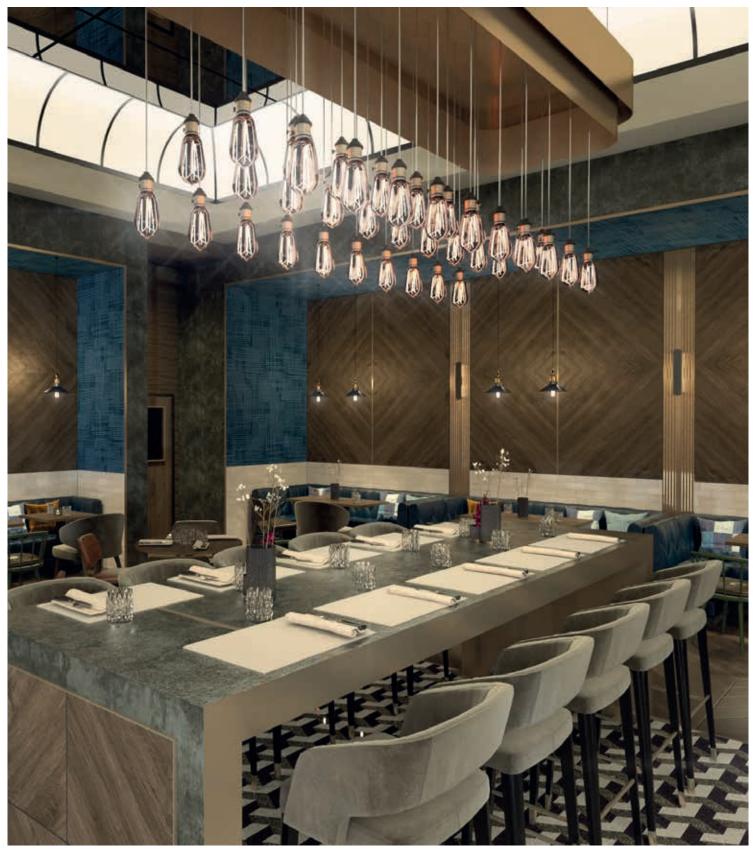

## BAR AND RESTAURANTS

Common Areas

0 |

Leather

Wood

| 22 |

| 24 |

## from idea to realization

2:

| 30

| 32 |