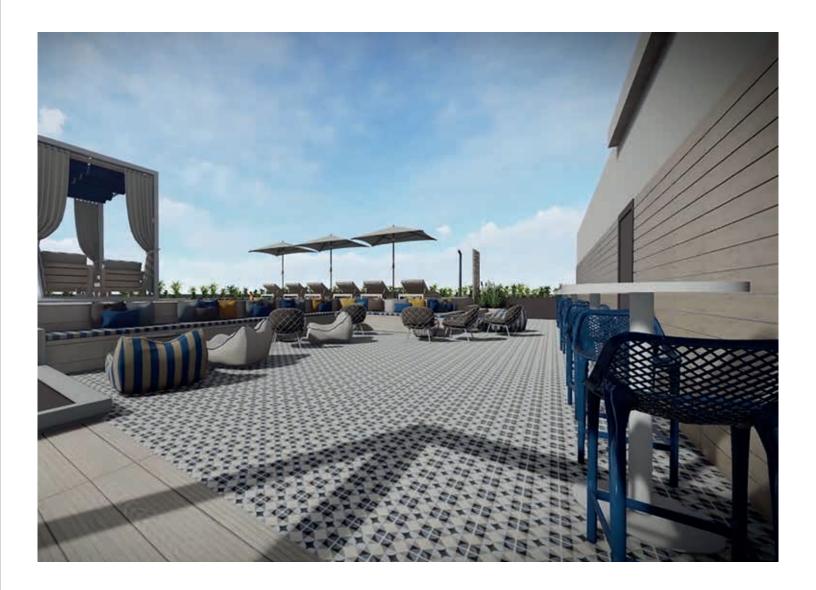

### **OUTDOOR AREAS**

Common Areas

|70|

HY-25197A Single Sofa 76×80×71cm

HY-25197B 2-seater Sofa 137×80×71cm

HY-25197Z

Coffee Table

90×55×36cm

HY-25197C 3-seater Sofa 178×80×71cm

| 74 |