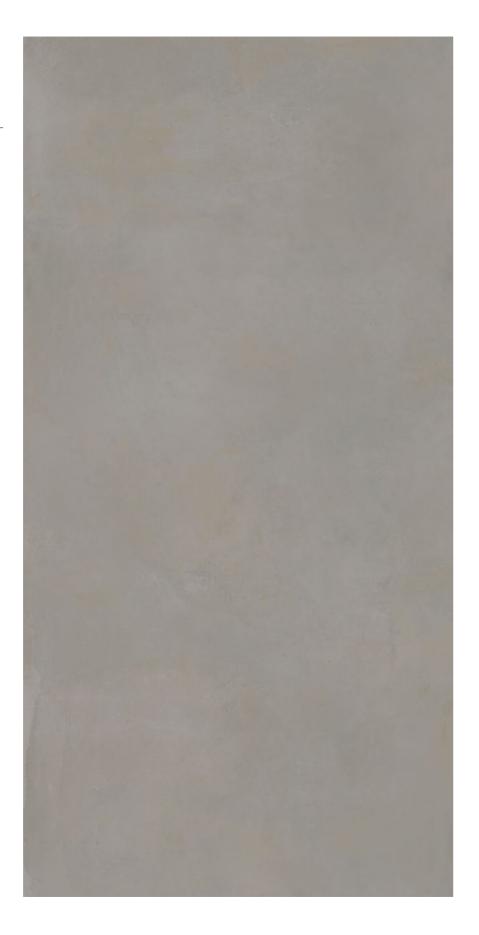

#### MERCURY

6 mm Natural 300x100 cm **MAS361030** 

120"x40" 150x100 cm **MAS361015** 60"x40"

100x100 cm **MAS361010** 

40"x40"

Available Faces