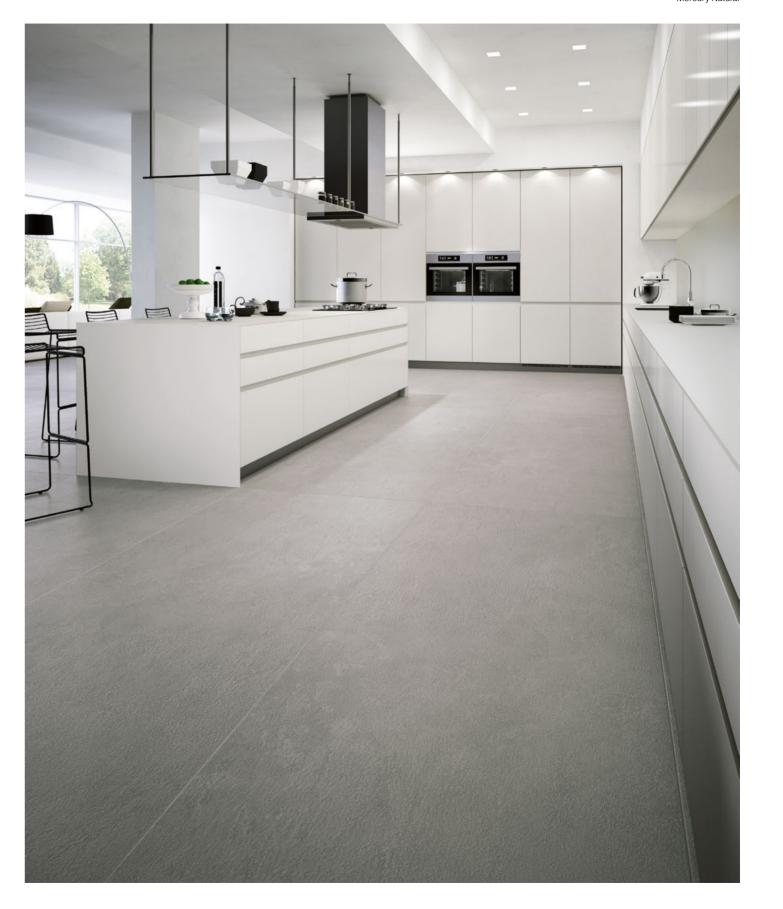

#### Mercury Natural

#### MERCURY

6 mm Natural 300x100 cm **MAS361030** 

120"x40" 150x100 cm **MAS361015** 60"x40"

100x100 cm **MAS361010** 

40"x40"

Available Faces